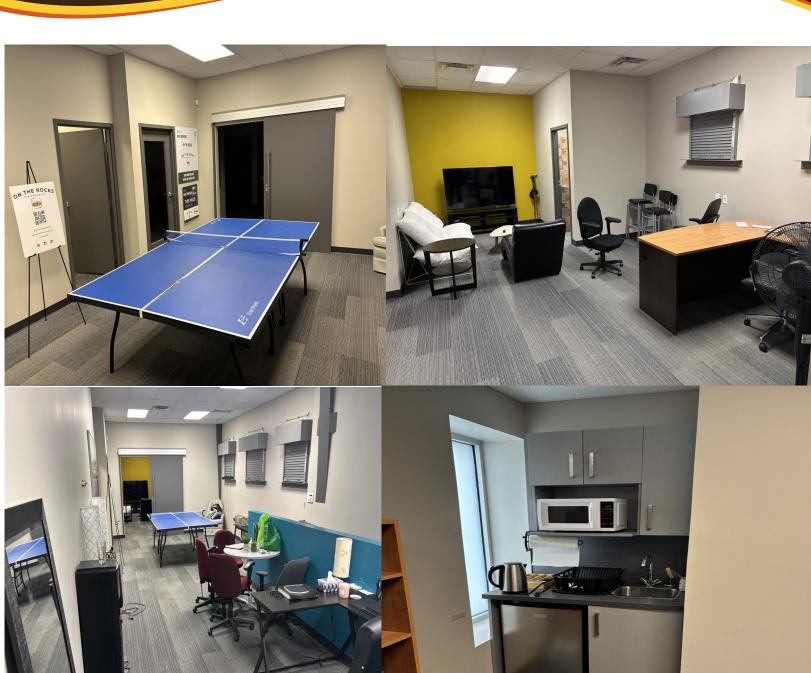

last months rental plus one months damage deposit.

**LEASE TERM**: 5 Years

**POSSESSION:** Arranged

**ZONING:** M1

**FEATURES**: Ground floor office comprising of 2 Private offices, washroom,

open work area and reception. Realty Taxes and Escalation es-

## **FEATURES:**

Ground floor office comprising of 2 Private offices, washroom, open work area and reception. Realty Taxes and Escalation estimated at \$8.50 per sq. ft. for 2025.