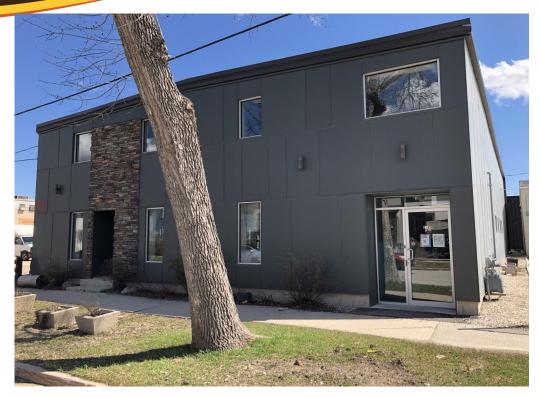

## **FOR LEASE**

Unit 2—330 Wardlaw Avenue Winnipeg, MB

Approximately 1,287 sq. ft.

M1 Zoning

\$17.00 per sq. ft. per annum or \$1,823.25 per month net

(plus applicable taxes)

For more information:

Graeme T. Rowswell President

## 2—330 Wardlaw For Lease

LOCATION: 2 – 330 Wardlaw

AREA: Approximately 1,287 square feet

**TENANT'S** Rent. Hydro. Heat. Water.

**RESPONSIBILITIES:** Janitor service & waste disposal.

Pro rata share of grounds maintenance & snow removal.