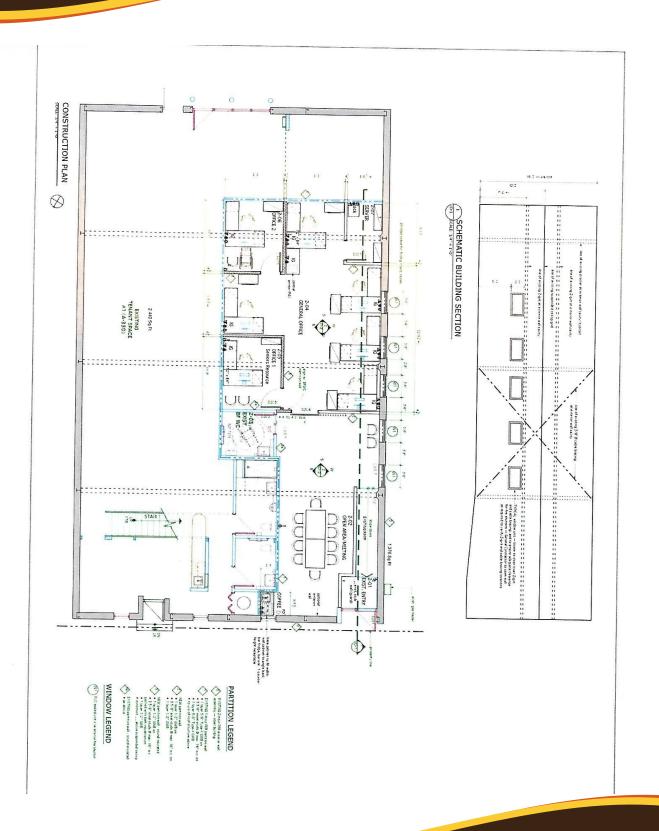

## 2—330 Wardlaw For Lease

LOCATION: 2 – 330 Wardlaw

AREA: Approximately 1,287 square feet

**TENANT'S** Rent. Hydro. Heat. Water.

**RESPONSIBILITIES:** Janitor service & waste disposal.

Pro rata share of grounds maintenance & snow removal.

last months rental plus one months damage deposit.

**LEASE TERM**: 5 Years

**POSSESSION:** Arranged

**ZONING:** M1

**FEATURES**: Ground floor office comprising of 2 Private offices, washroom,

open work area and reception. Realty Taxes and Escalation es-

## **FEATURES:**

Ground floor office comprising of 2 Private offices, washroom, open work area and reception. Realty Taxes and Escalation estimated at \$8.50 per sq. ft. for 2025.