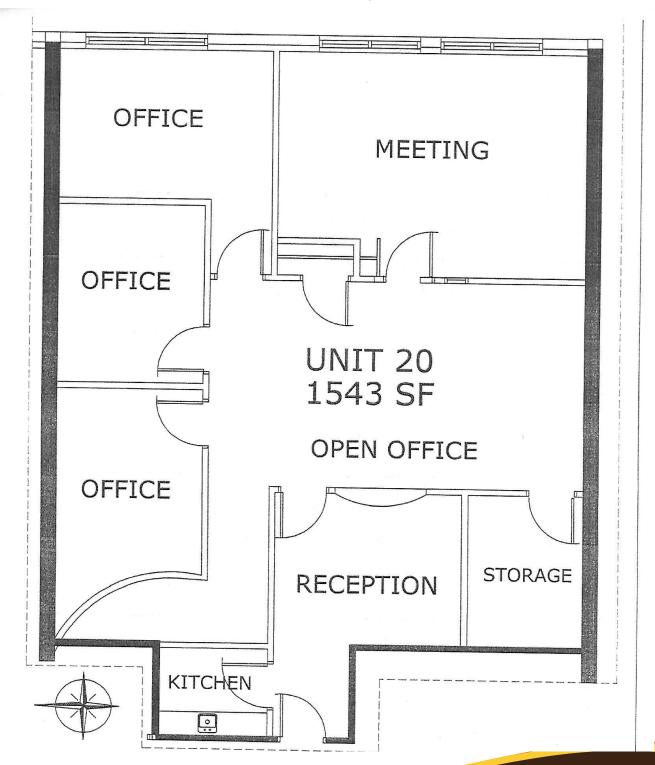

## FLOOR PLAN

Unit 20 - 395 Berry Street

Features: Unit 20 - 395 Berry Street

- :: 2nd Floor office area consists of Four (4) private office, plus reception, storage space, meeting room and small kitchen.
- :: Bright, clean modern premises.
- :: Hydro approximately. \$175.00 per month.
- :: Parking: Two (2) stalls (without power) @ \$20/stall per month plus GST

rental plus one months damage deposit.

**PARKING:** 2 Non-Electric Stalls at \$20.00 per month

**FEATURES:** 2nd Floor office space consisting of 4 office areas, reception storage

space, meeting room and small kitchen. Hydro approximately \$175.00/ month.