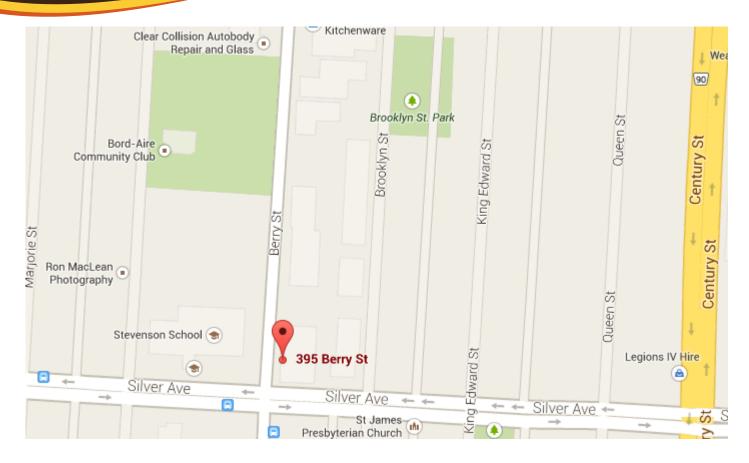

## UNIT 20—395 BERRY STREET

LOCATION: UNIT 20, 395 BERRY STREET

AREA: Approximately 1,543 sq. ft.

ZONING: M1

**TENANT'S** 

**RESPONSIBILITIES:** Rent. Hydro.

Janitor service & waste disposal

Tax escalation costs over base year 2024