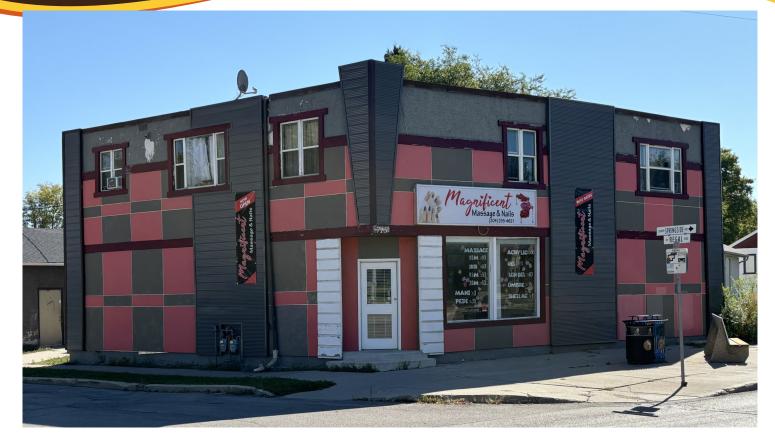

### 715 ST. MARY'S ROAD Winnipeg, MB

~1,800 Sq. Ft.

C2 Zoning

\$2,250.00 per month net (plus applicable taxes)

For more information:

Graeme T. Rowswell President

G.T. Rowswell Realty Leasing Co. Suite 300, 460 Main Street Winnipeg, MB. R3B 1B6 (office) 204.957.1834 (mobile) 204.981.7455 (fax) 204.943.8696 rowswell@mymts.net www.rowswellrealty.com

### **FOR LEASE**

- **LOCATION:** 715 St. Mary's Road
- AREA: Approximately 1,800 square feet
- TENANT'S<br/>RESPONSIBILITIES:Rent. Hydro. Heat. Water.<br/>Janitor service & waste disposal.<br/>Pro-rata share of all realty taxes.<br/>Normal maintenance & repair.<br/>Pro-rata share of Building insurance & extended coverage<br/>Lighting replacement.<br/>Management & Supervisory Fee.
- LANDLORD'SStructural Repairs roof deck, exterior walls (excluding<br/>glass), floor (excluding floor covering), and building foundation.
- RENTAL: \$15.00 per sq. ft. per annum net or \$2,250.00 per month net, plus Goods and Services Tax (GST).
- **REQUIRED DEPOSIT:** 3 months base rent to be applied towards the first and last months rental plus one months damage deposit.
- **LEASE TERM:** 5 Years
- **POSSESSION:** Immediately
- ZONING: C2
- **FEATURES:** Former Hair & Nail Spa ready to move in but could be developed into Retail/Office for right tenancy. CAM approx. \$6.11 per sq. ft. or \$920.00 per month.