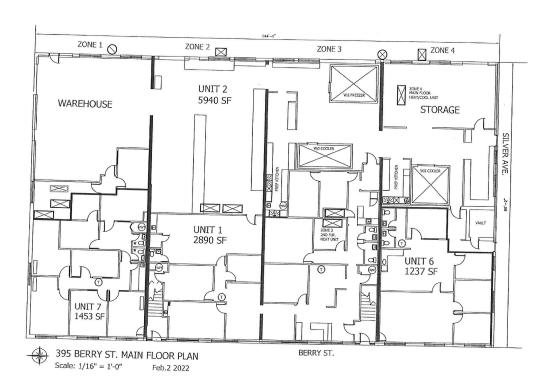

For Sale: 395 Berry Street, Winnipeg, MB, R3J 1N6

A prime St James Location in close proximity to Polo Park.

Well Maintained

Professionally Managed

Close to many amenities

Close to major transit routes

16 available office units for rental income.

Offering price: \$3,300,000

Building area: ~ 22,331.50 sq. ft

Lot size: ~ 19,206 sq

Property Type: Office

Year Built: 1961

Zoning: M1

Property Taxes (2024): \$53,390.32

Possession: To Be Arranged