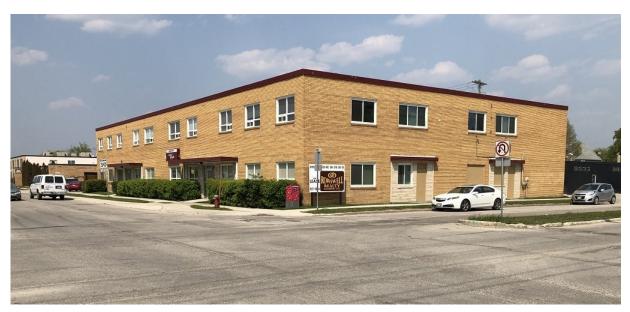

For Sale: 395 Berry Street, Winnipeg, MB, R3J 1N6

A prime St James Location in close proximity to Polo Park.

Well Maintained

Professionally Managed

Close to many amenities

Close to major transit routes

16 available office units for rental income.

Offering price: \$3,300,000

Building area: ~ 22,331.50 sq. ft

Lot size: ~ 19,206 sq

Property Type: Office

Year Built: 1961

Zoning: M1

Property Taxes (2024): \$53,390.32

Possession: To Be Arranged