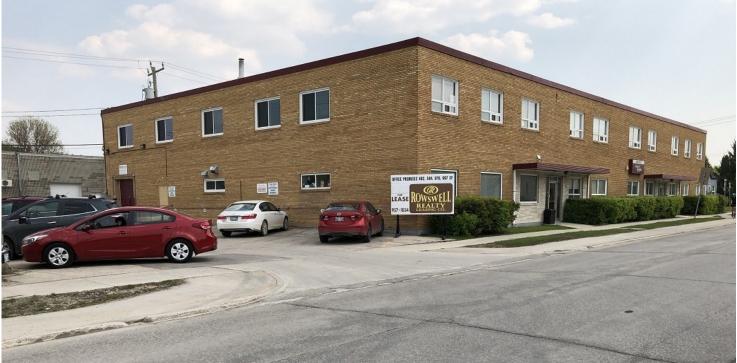

For Sale: 395 Berry Street, Winnipeg, MB, R3J 1N6

A prime St James Location in close proximity to Polo Park.

Well Maintained

Professionally Managed

Close to many amenities

Close to major transit routes

16 available office units for rental income.

Offering price: \$3,300,000

Building area: ~ 22,331.50 sq. ft

Lot size: ~ 19,206 sq

Property Type: Office

Year Built: 1961

Zoning: M1

Property Taxes (2024): \$53,390.32

Possession: To Be Arranged