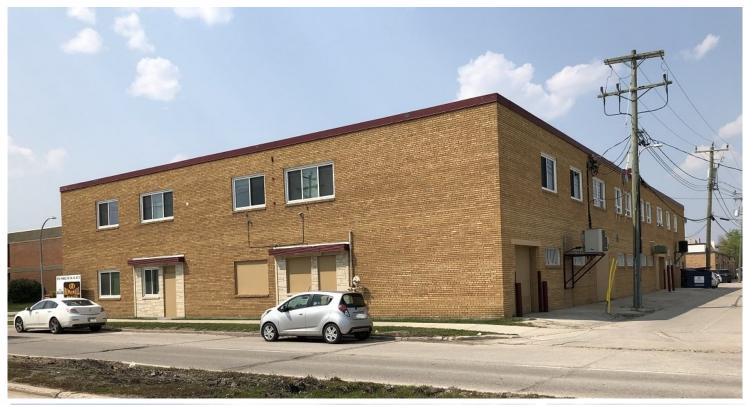

For Sale: 395 Berry Street, Winnipeg, MB, R3J 1N6

A prime St James Location in close proximity to Polo Park.

Well Maintained

Professionally Managed

Close to many amenities

Close to major transit routes

16 available office units for rental income.

Offering price: \$3,300,000

Building area: ~ 22,331.50 sq. ft

Lot size: ~ 19,206 sq

Property Type: Office

Year Built: 1961

Zoning: M1

Property Taxes (2024): \$53,390.32

Possession: To Be Arranged