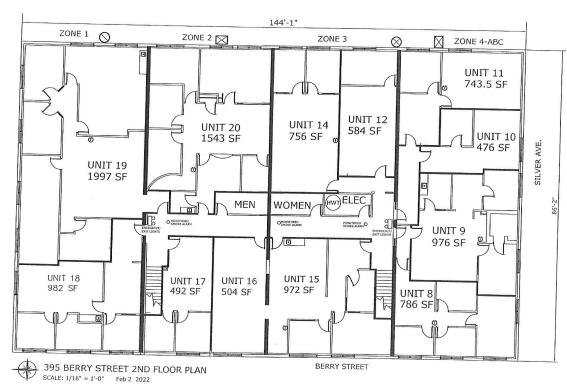

For Sale: 395 Berry Street, Winnipeg, MB, R3J 1N6

A prime St James Location in close proximity to Polo Park.

Well Maintained

Professionally Managed

Close to many amenities

Close to major transit routes

16 available office units for rental income.

Offering price: \$3,300,000

Building area: ~ 22,331.50 sq. ft

Lot size: ~ 19,206 sq

Property Type: Office

Year Built: 1961

Zoning: M1

Property Taxes (2024): \$53,390.32

Possession: To Be Arranged