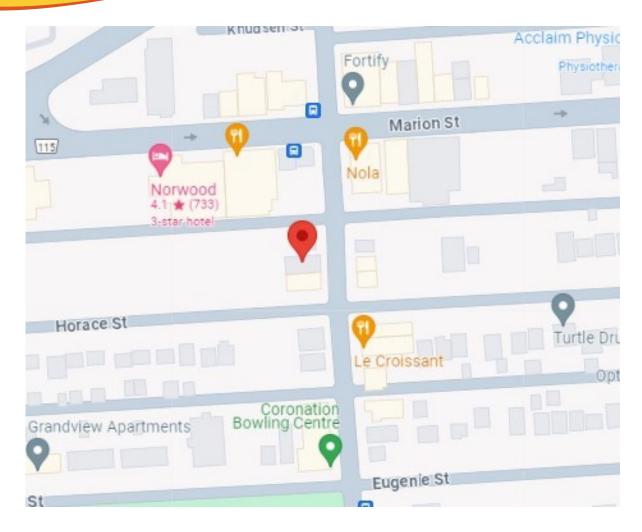

#### **FOR LEASE**

283 Tache Avenue Winnipeg, MB

~Approximately 2,078 Sq. Ft.

C1 Zoning

**\$22.00** per sq. ft. per annum semi-gross or **\$3,809.67** per month semi-gross, Plus Goods and Services Tax (GST)

LOCATION: 283 Tache Avenue

AREA: Approximately 2,078 sq. ft.

ZONING: C1

**TENANT'S** 

**RESPONSIBILITIES:** Rent. Hydro.

Janitor service & waste disposal

Tax escalation costs over base year 2023

Operations Escalation costs over base year 2023