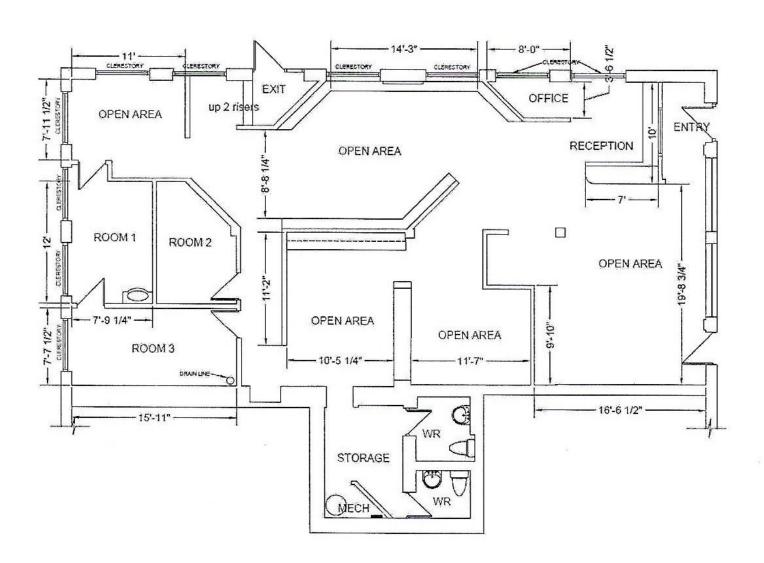

last months rental plus one months damage deposit.

**FEATURES:** Central St. Boniface retail opportunity for lease. Bright, spacious open

concept with 7 private office/treatment rooms. Most rooms have water/

plumbing infrastructure. Parking available @ market rates.

#### **FEATURES:**

Central St. Boniface retail opportunity for lease.
Bright, spacious open concept with 7 private
office/treatment rooms.

Most rooms have water/plumbing infrastructure.
Parking available @ market rates.