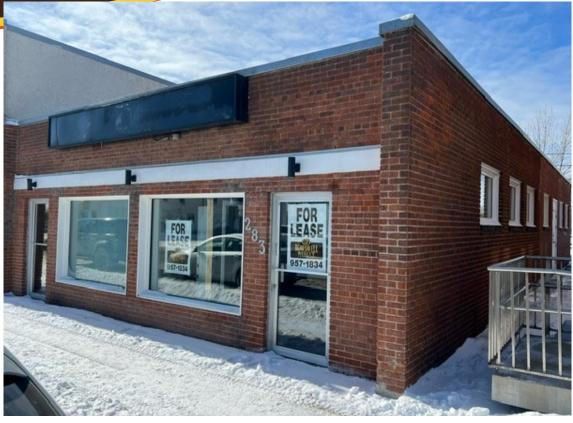

#### **FOR LEASE**

283 Tache Avenue Winnipeg, MB

~Approximately 2,078 Sq. Ft.

C1 Zoning

**\$22.00** per sq. ft. per annum semi-gross or **\$3,809.67** per month semi-gross, Plus Goods and Services Tax (GST)

LOCATION: 283 Tache Avenue

AREA: Approximately 2,078 sq. ft.

ZONING: C1

**TENANT'S** 

**RESPONSIBILITIES:** Rent. Hydro.

Janitor service & waste disposal

Tax escalation costs over base year 2023

Operations Escalation costs over base year 2023

last months rental plus one months damage deposit.

**FEATURES:** Central St. Boniface retail opportunity for lease. Bright, spacious open

concept with 7 private office/treatment rooms. Most rooms have water/

plumbing infrastructure. Parking available @ market rates.

#### **FEATURES:**

Central St. Boniface retail opportunity for lease.
Bright, spacious open concept with 7 private
office/treatment rooms.

Most rooms have water/plumbing infrastructure.
Parking available @ market rates.