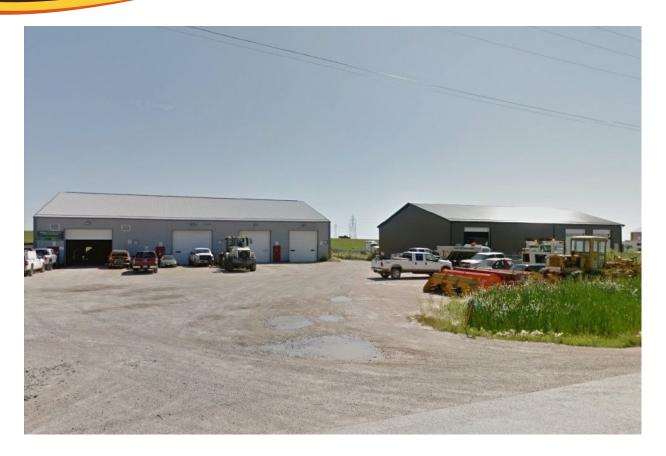

## **200 Transport Road Unit 2 for Lease**

LOCATION: 200 TRANSPORT ROAD, UNIT 2

AREA: Approximately 2,400 square feet

TENANT'S Rent. Hydro. Heat. Water.

RESPONSIBILITIES: Janitor service & waste disposal.

ZONING: Industrial

FEATURES: Clear span warehouse with floor drain, 18 ft. ceiling

height, 14ft. x 14 ft. OHD mechanized. Handicap washroom with office/lunchroom area above. Radiant

heat., Well water & holding tank.

#### **FEATURES**:

Clear span warehouse with floor drain,
18 ft. ceiling height,
14ft. x 14 ft. OHD mechanized.
Handicap washroom with office/lunchroom area above.
Radiant heat., Well water & holding tank.
Additional Costs of \$4.67 per sq. ft.