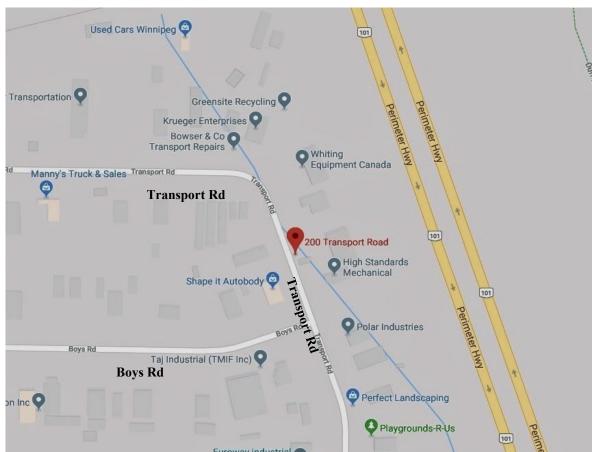

## **200 Transport Road Unit 2 for Lease**

LOCATION: 200 TRANSPORT ROAD, UNIT 2

AREA: Approximately 2,400 square feet

TENANT'S Rent. Hydro. Heat. Water.

RESPONSIBILITIES: Janitor service & waste disposal.