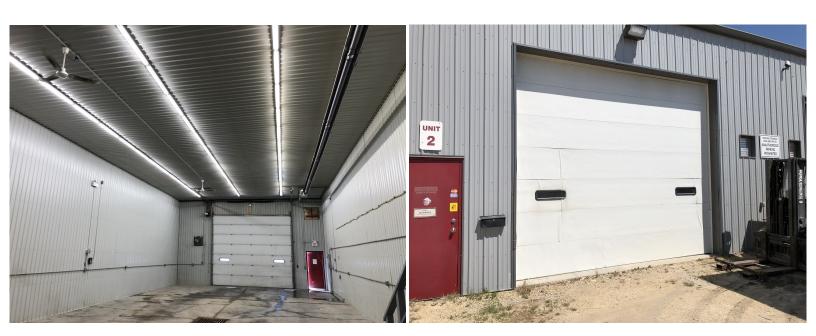

ZONING: Industrial

FEATURES: Clear span warehouse with floor drain, 18 ft. ceiling

height, 14ft. x 14 ft. OHD mechanized. Handicap washroom with office/lunchroom area above. Radiant

heat., Well water & holding tank.

#### **FEATURES**:

Clear span warehouse with floor drain,
18 ft. ceiling height,
14ft. x 14 ft. OHD mechanized.
Handicap washroom with office/lunchroom area above.
Radiant heat., Well water & holding tank.
Additional Costs of \$4.67 per sq. ft.