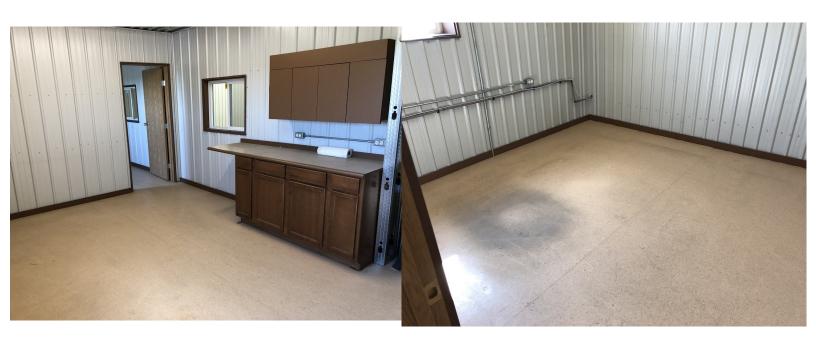

ZONING: Industrial

FEATURES: Clear span warehouse with floor drain, 18 ft. ceiling

height, 14ft. x 14 ft. OHD mechanized. Handicap washroom with office/lunchroom area above. Radiant

heat., Well water & holding tank.

#### **FEATURES**:

Clear span warehouse with floor drain,
18 ft. ceiling height,
14ft. x 14 ft. OHD mechanized.
Handicap washroom with office/lunchroom area above.
Radiant heat., Well water & holding tank.
Additional Costs of \$4.67 per sq. ft.