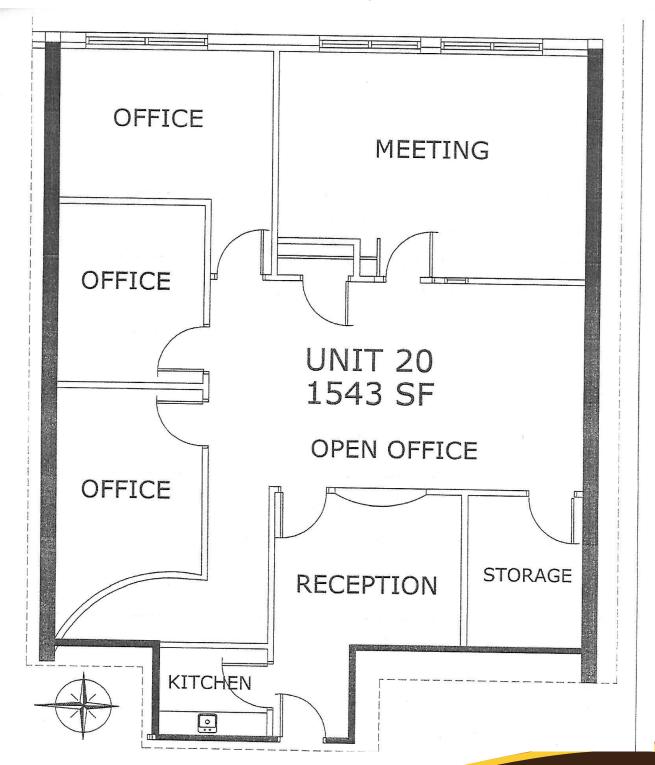

rental plus one months damage deposit.

**PARKING:** 2 Non-Electric Stalls at \$20.00 per month

**FEATURES:** 2nd Floor office space consisting of 4 office areas, reception storage

space, meeting room and small kitchen. Hydro approximately \$175.00/ month.

## FLOOR PLAN

Unit 20 - 395 Berry Street

Features: Unit 20 - 395 Berry Street

- :: 2nd Floor office area consists of Four (4) private office, plus reception, storage space, meeting room and small kitchen.
- :: Bright, clean modern premises.
- :: Hydro approximately. \$175.00 per month.
- :: Parking: Two (2) stalls (without power) @ \$20/stall per month plus GST