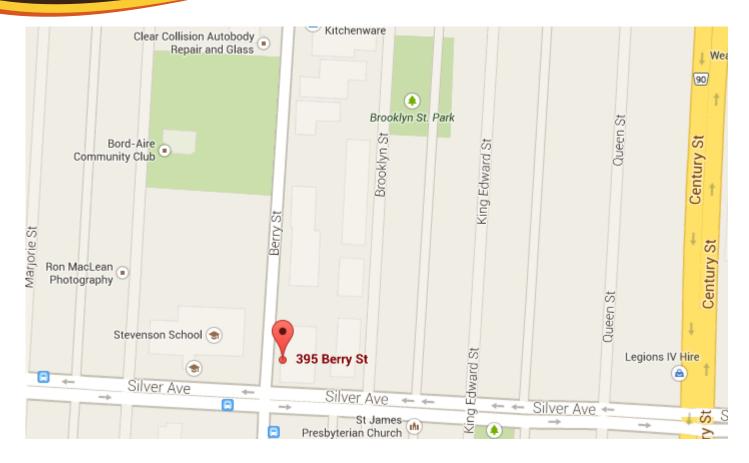

## **FOR LEASE :: OFFICE SPACE**

**Unit 20 - 395** Berry Street Winnipeg, MB

~1,543 sq. ft.

M1 Zoning

**\$18.50/sq. ft**. per annum or **\$2,378.79** per month SEMI-GROSS

(plus Goods & Services Taxes (GST))

## UNIT 20—395 BERRY STREET

LOCATION: UNIT 20, 395 BERRY STREET

AREA: Approximately 1,543 sq. ft.

ZONING: M1

**TENANT'S** 

**RESPONSIBILITIES:** Rent. Hydro.

Janitor service & waste disposal

Tax escalation costs over base year 2023