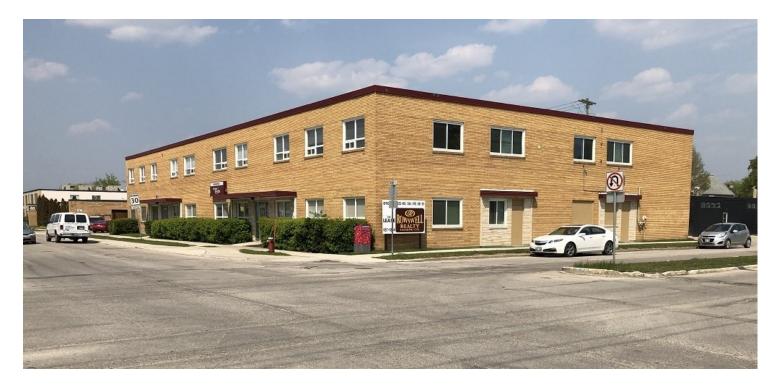

## **FOR LEASE :: OFFICE SPACE**

**Unit 20 - 395** Berry Street Winnipeg, MB

~1,543 sq. ft.

M1 Zoning

**\$18.50/sq. ft**. per annum or **\$2,378.79** per month SEMI-GROSS

(plus Goods & Services Taxes (GST))

## UNIT 20—395 BERRY STREET

LOCATION: UNIT 20, 395 BERRY STREET

AREA: Approximately 1,543 sq. ft.

ZONING: M1

**TENANT'S** 

**RESPONSIBILITIES:** Rent. Hydro.

Janitor service & waste disposal

Tax escalation costs over base year 2023