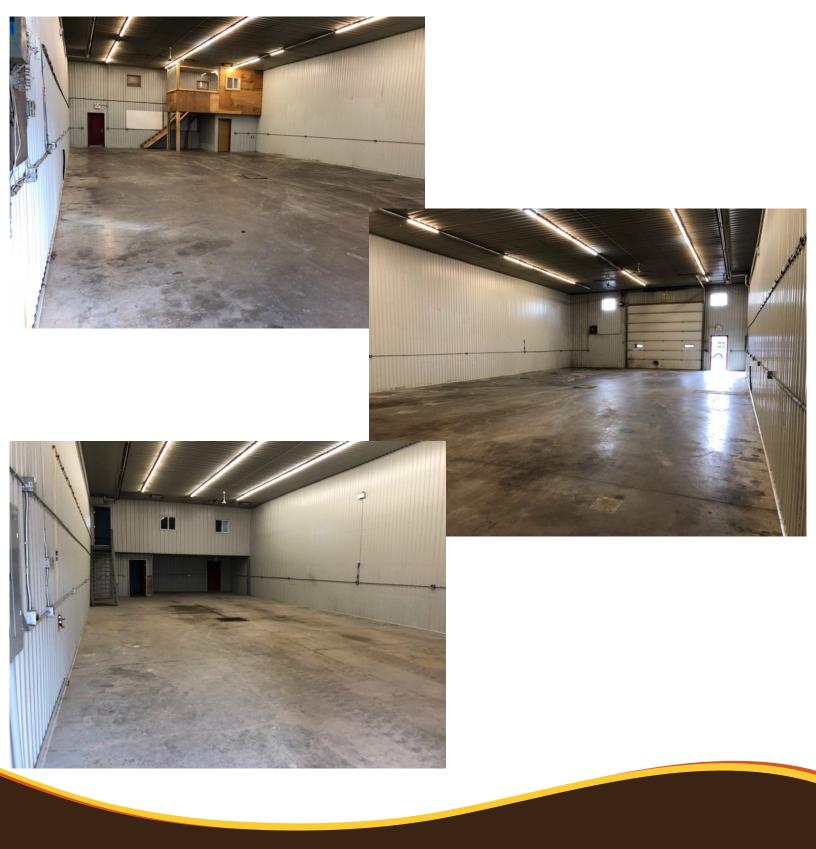

G.T. Rowswell Realty Leasing Co.

| LEGAL:Lot 13 block 1 Plan 35572 WLTO<br>In W 1/2 15-11-4 EPMBUILDING AREA:Approximately 9,200 sq. ftLOT SIZE:Approximately 1.0 AcreZONING:Industrial, Springfield Municipality                                                                                                                                                                                                                                              |                                                                                                          |
|-----------------------------------------------------------------------------------------------------------------------------------------------------------------------------------------------------------------------------------------------------------------------------------------------------------------------------------------------------------------------------------------------------------------------------|----------------------------------------------------------------------------------------------------------|
| LOT SIZE: Approximately 1.0 Acre                                                                                                                                                                                                                                                                                                                                                                                            |                                                                                                          |
|                                                                                                                                                                                                                                                                                                                                                                                                                             |                                                                                                          |
| ZONING: Industrial, Springfield Municipality                                                                                                                                                                                                                                                                                                                                                                                |                                                                                                          |
|                                                                                                                                                                                                                                                                                                                                                                                                                             |                                                                                                          |
| FEATURES: Four units in building. Unit 1 (3,200 sq. (2,400 sq. ft) currently vacant and read occupier. Units 3 & 4 (1,800 sq. ft. each sq. ft.) leased until June 30, 2024. Build 18 – 20 ft ceiling heights with two 14 X and two 16 X 14 OHD. Building has we holding tanks and inground catch basin fence with rolling gate. Adjacent to Eas Highway with excellent visibility. Excelled opportunity for Owner Occupier. | dy for owner<br>h, total 3,600<br>ding has<br>(14 foot OHD<br>ell water,<br>n. Perimeter<br>st Perimeter |
| 2023 REALTY TAXES: \$18,883.78                                                                                                                                                                                                                                                                                                                                                                                              |                                                                                                          |
| POSSESSION: To Be Arranged                                                                                                                                                                                                                                                                                                                                                                                                  |                                                                                                          |
| PARKING: On Site                                                                                                                                                                                                                                                                                                                                                                                                            |                                                                                                          |
| FINANCING: Purchaser to arrange its own financing<br>Vendor willing to finance                                                                                                                                                                                                                                                                                                                                              | J                                                                                                        |
| SALE PRICE: \$1,750,000.00<br>Purchase price is subject to Goods & S                                                                                                                                                                                                                                                                                                                                                        | Services Tax                                                                                             |

#### FEATURES:

Four units in building. Unit 1 (3,200 sq. ft.) & 2 (2,400 sq. ft) currently vacant and ready for owner occupier.
Units 3 & 4 (1,800 sq. ft. each, total 3,600 sq. ft.) leased until June 30, 2024.
Building has 18 – 20 ft ceiling heights with two 14 X 14 foot OHD and two 16 X 14 OHD. Building has well water, holding tanks and inground catch basin. Perimeter fence with rolling gate.
Adjacent to East Perimeter Highway with excellent visibility. Excellent opportunity for Owner Occupier.