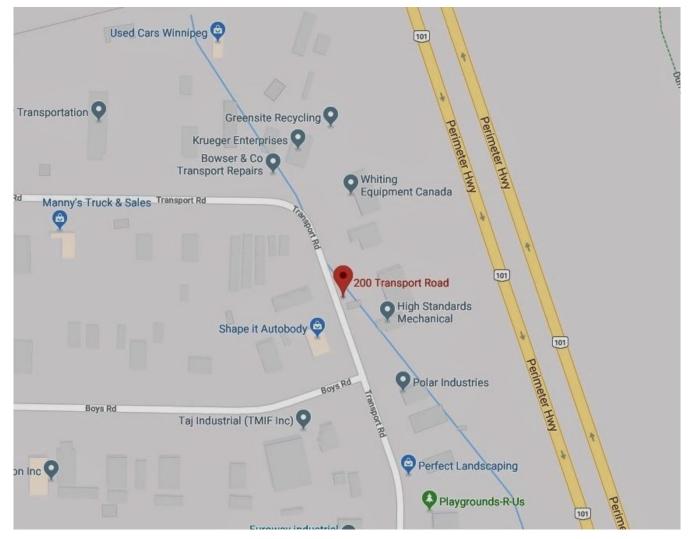

| J                                                                                                        |
| SALE PRICE: \$1,750,000.00<br>Purchase price is subject to Goods & S                                                                                                                                                                                                                                                                                                                                                        | Services Tax                                                                                             |





Transport Road













G.T. Rowswell Realty Leasing Co.





#### FEATURES:

Four units in building. Unit 1 (3,200 sq. ft.) & 2 (2,400 sq. ft) currently vacant and ready for owner occupier.
Units 3 & 4 (1,800 sq. ft. each, total 3,600 sq. ft.) leased until June 30, 2024.
Building has 18 – 20 ft ceiling heights with two 14 X 14 foot OHD and two 16 X 14 OHD. Building has well water, holding tanks and inground catch basin. Perimeter fence with rolling gate.
Adjacent to East Perimeter Highway with excellent visibility. Excellent opportunity for Owner Occupier.