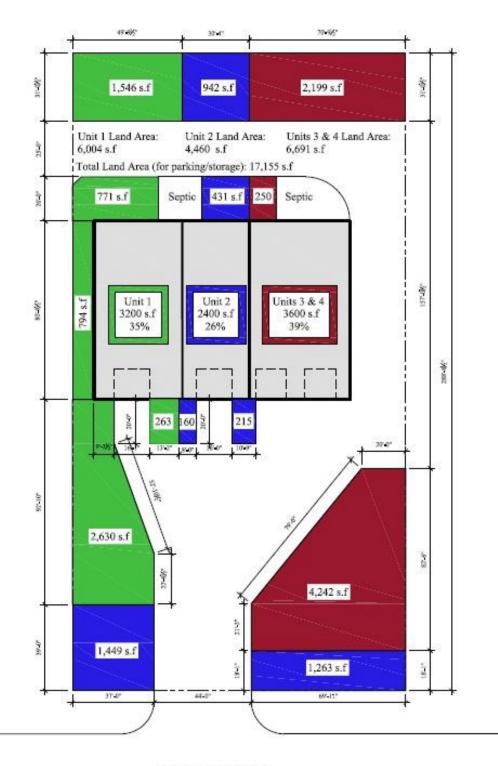

G.T. Rowswell Realty Leasing Co.

| LEGAL:Lot 13 block 1 Plan 35572 WLTO<br>In W 1/2 15-11-4 EPMBUILDING AREA:Approximately 9,200 sq. ftLOT SIZE:Approximately 1.0 AcreZONING:Industrial, Springfield Municipality                                                                                                                                                                                                                                              |                                                                                                          |
|-----------------------------------------------------------------------------------------------------------------------------------------------------------------------------------------------------------------------------------------------------------------------------------------------------------------------------------------------------------------------------------------------------------------------------|----------------------------------------------------------------------------------------------------------|
| LOT SIZE: Approximately 1.0 Acre                                                                                                                                                                                                                                                                                                                                                                                            |                                                                                                          |
|                                                                                                                                                                                                                                                                                                                                                                                                                             |                                                                                                          |
| ZONING: Industrial, Springfield Municipality                                                                                                                                                                                                                                                                                                                                                                                |                                                                                                          |
|                                                                                                                                                                                                                                                                                                                                                                                                                             |                                                                                                          |
| FEATURES: Four units in building. Unit 1 (3,200 sq. (2,400 sq. ft) currently vacant and read occupier. Units 3 & 4 (1,800 sq. ft. each sq. ft.) leased until June 30, 2024. Build 18 – 20 ft ceiling heights with two 14 X and two 16 X 14 OHD. Building has we holding tanks and inground catch basin fence with rolling gate. Adjacent to Eas Highway with excellent visibility. Excelled opportunity for Owner Occupier. | dy for owner<br>h, total 3,600<br>ding has<br>(14 foot OHD<br>ell water,<br>n. Perimeter<br>st Perimeter |
| 2023 REALTY TAXES: \$18,883.78                                                                                                                                                                                                                                                                                                                                                                                              |                                                                                                          |
| POSSESSION: To Be Arranged                                                                                                                                                                                                                                                                                                                                                                                                  |                                                                                                          |
| PARKING: On Site                                                                                                                                                                                                                                                                                                                                                                                                            |                                                                                                          |
| FINANCING: Purchaser to arrange its own financing<br>Vendor willing to finance                                                                                                                                                                                                                                                                                                                                              | J                                                                                                        |
| SALE PRICE: \$1,750,000.00<br>Purchase price is subject to Goods & S                                                                                                                                                                                                                                                                                                                                                        | Services Tax                                                                                             |

#### FEATURES:

Four units in building. Unit 1 (3,200 sq. ft.) & 2 (2,400 sq. ft) currently vacant and ready for owner occupier.
Units 3 & 4 (1,800 sq. ft. each, total 3,600 sq. ft.) leased until June 30, 2024.
Building has 18 – 20 ft ceiling heights with two 14 X 14 foot OHD and two 16 X 14 OHD. Building has well water, holding tanks and inground catch basin. Perimeter fence with rolling gate.
Adjacent to East Perimeter Highway with excellent visibility. Excellent opportunity for Owner Occupier.