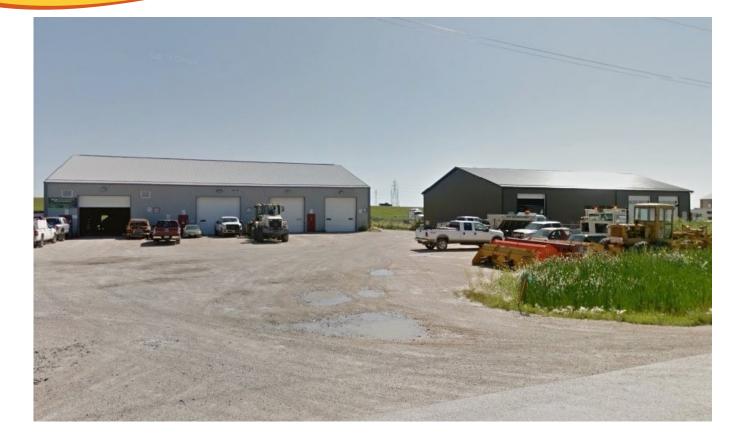

G.T. Rowswell Realty Leasing Co.

| LEGAL:Lot 13 block 1 Plan 35572 WLTO<br>In W 1/2 15-11-4 EPMBUILDING AREA:Approximately 9,200 sq. ftLOT SIZE:Approximately 1.0 AcreZONING:Industrial, Springfield Municipality                                                                                                                                                                                                                                              |                                                                                                          |
|-----------------------------------------------------------------------------------------------------------------------------------------------------------------------------------------------------------------------------------------------------------------------------------------------------------------------------------------------------------------------------------------------------------------------------|----------------------------------------------------------------------------------------------------------|
| LOT SIZE: Approximately 1.0 Acre                                                                                                                                                                                                                                                                                                                                                                                            |                                                                                                          |
|                                                                                                                                                                                                                                                                                                                                                                                                                             |                                                                                                          |
| ZONING: Industrial, Springfield Municipality                                                                                                                                                                                                                                                                                                                                                                                |                                                                                                          |
|                                                                                                                                                                                                                                                                                                                                                                                                                             |                                                                                                          |
| FEATURES: Four units in building. Unit 1 (3,200 sq. (2,400 sq. ft) currently vacant and read occupier. Units 3 & 4 (1,800 sq. ft. each sq. ft.) leased until June 30, 2024. Build 18 – 20 ft ceiling heights with two 14 X and two 16 X 14 OHD. Building has we holding tanks and inground catch basin fence with rolling gate. Adjacent to Eas Highway with excellent visibility. Excelled opportunity for Owner Occupier. | dy for owner<br>h, total 3,600<br>ding has<br>(14 foot OHD<br>ell water,<br>n. Perimeter<br>st Perimeter |
| 2023 REALTY TAXES: \$18,883.78                                                                                                                                                                                                                                                                                                                                                                                              |                                                                                                          |
| POSSESSION: To Be Arranged                                                                                                                                                                                                                                                                                                                                                                                                  |                                                                                                          |
| PARKING: On Site                                                                                                                                                                                                                                                                                                                                                                                                            |                                                                                                          |
| FINANCING: Purchaser to arrange its own financing<br>Vendor willing to finance                                                                                                                                                                                                                                                                                                                                              | J                                                                                                        |
| SALE PRICE: \$1,750,000.00<br>Purchase price is subject to Goods & S                                                                                                                                                                                                                                                                                                                                                        | Services Tax                                                                                             |

#### FEATURES:

Four units in building. Unit 1 (3,200 sq. ft.) & 2 (2,400 sq. ft) currently vacant and ready for owner occupier.
Units 3 & 4 (1,800 sq. ft. each, total 3,600 sq. ft.) leased until June 30, 2024.
Building has 18 – 20 ft ceiling heights with two 14 X 14 foot OHD and two 16 X 14 OHD. Building has well water, holding tanks and inground catch basin. Perimeter fence with rolling gate.
Adjacent to East Perimeter Highway with excellent visibility. Excellent opportunity for Owner Occupier.