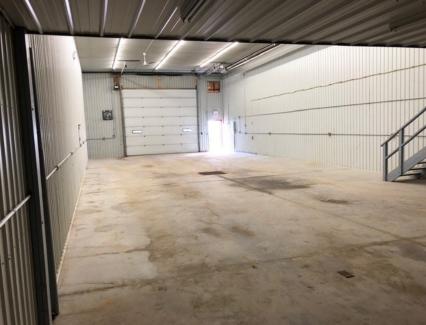

G.T. Rowswell Realty Leasing Co.

| LEGAL:Lot 13 block 1 Plan 35572 WLTO<br>In W 1/2 15-11-4 EPMBUILDING AREA:Approximately 9,200 sq. ftLOT SIZE:Approximately 1.0 AcreZONING:Industrial, Springfield Municipality                                                                                                                                                                                                                                              |                                                                                                          |
|-----------------------------------------------------------------------------------------------------------------------------------------------------------------------------------------------------------------------------------------------------------------------------------------------------------------------------------------------------------------------------------------------------------------------------|----------------------------------------------------------------------------------------------------------|
| LOT SIZE: Approximately 1.0 Acre                                                                                                                                                                                                                                                                                                                                                                                            |                                                                                                          |
|                                                                                                                                                                                                                                                                                                                                                                                                                             |                                                                                                          |
| ZONING: Industrial, Springfield Municipality                                                                                                                                                                                                                                                                                                                                                                                |                                                                                                          |
|                                                                                                                                                                                                                                                                                                                                                                                                                             |                                                                                                          |
| FEATURES: Four units in building. Unit 1 (3,200 sq. (2,400 sq. ft) currently vacant and read occupier. Units 3 & 4 (1,800 sq. ft. each sq. ft.) leased until June 30, 2024. Build 18 – 20 ft ceiling heights with two 14 X and two 16 X 14 OHD. Building has we holding tanks and inground catch basin fence with rolling gate. Adjacent to Eas Highway with excellent visibility. Excelled opportunity for Owner Occupier. | dy for owner<br>h, total 3,600<br>ding has<br>(14 foot OHD<br>ell water,<br>n. Perimeter<br>st Perimeter |
| 2023 REALTY TAXES: \$18,883.78                                                                                                                                                                                                                                                                                                                                                                                              |                                                                                                          |
| POSSESSION: To Be Arranged                                                                                                                                                                                                                                                                                                                                                                                                  |                                                                                                          |
| PARKING: On Site                                                                                                                                                                                                                                                                                                                                                                                                            |                                                                                                          |
| FINANCING: Purchaser to arrange its own financing<br>Vendor willing to finance                                                                                                                                                                                                                                                                                                                                              | J                                                                                                        |
| SALE PRICE: \$1,750,000.00<br>Purchase price is subject to Goods & S                                                                                                                                                                                                                                                                                                                                                        | Services Tax                                                                                             |

#### FEATURES:

Four units in building. Unit 1 (3,200 sq. ft.) & 2 (2,400 sq. ft) currently vacant and ready for owner occupier.
Units 3 & 4 (1,800 sq. ft. each, total 3,600 sq. ft.) leased until June 30, 2024.
Building has 18 – 20 ft ceiling heights with two 14 X 14 foot OHD and two 16 X 14 OHD. Building has well water, holding tanks and inground catch basin. Perimeter fence with rolling gate.
Adjacent to East Perimeter Highway with excellent visibility. Excellent opportunity for Owner Occupier.