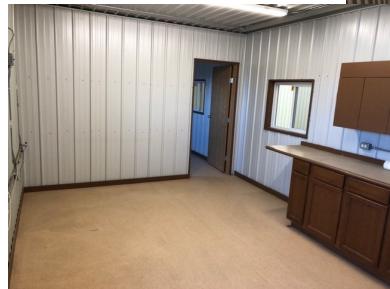

G.T. Rowswell Realty Leasing Co.

| LEGAL:Lot 13 block 1 Plan 35572 WLTO<br>In W 1/2 15-11-4 EPMBUILDING AREA:Approximately 9,200 sq. ftLOT SIZE:Approximately 1.0 AcreZONING:Industrial, Springfield Municipality                                                                                                                                                                                                                                              |                                                                                                          |
|-----------------------------------------------------------------------------------------------------------------------------------------------------------------------------------------------------------------------------------------------------------------------------------------------------------------------------------------------------------------------------------------------------------------------------|----------------------------------------------------------------------------------------------------------|
| LOT SIZE: Approximately 1.0 Acre                                                                                                                                                                                                                                                                                                                                                                                            |                                                                                                          |
|                                                                                                                                                                                                                                                                                                                                                                                                                             |                                                                                                          |
| ZONING: Industrial, Springfield Municipality                                                                                                                                                                                                                                                                                                                                                                                |                                                                                                          |
|                                                                                                                                                                                                                                                                                                                                                                                                                             |                                                                                                          |
| FEATURES: Four units in building. Unit 1 (3,200 sq. (2,400 sq. ft) currently vacant and read occupier. Units 3 & 4 (1,800 sq. ft. each sq. ft.) leased until June 30, 2024. Build 18 – 20 ft ceiling heights with two 14 X and two 16 X 14 OHD. Building has we holding tanks and inground catch basin fence with rolling gate. Adjacent to Eas Highway with excellent visibility. Excelled opportunity for Owner Occupier. | dy for owner<br>h, total 3,600<br>ding has<br>(14 foot OHD<br>ell water,<br>n. Perimeter<br>st Perimeter |
| 2023 REALTY TAXES: \$18,883.78                                                                                                                                                                                                                                                                                                                                                                                              |                                                                                                          |
| POSSESSION: To Be Arranged                                                                                                                                                                                                                                                                                                                                                                                                  |                                                                                                          |
| PARKING: On Site                                                                                                                                                                                                                                                                                                                                                                                                            |                                                                                                          |
| FINANCING: Purchaser to arrange its own financing<br>Vendor willing to finance                                                                                                                                                                                                                                                                                                                                              | J                                                                                                        |
| SALE PRICE: \$1,750,000.00<br>Purchase price is subject to Goods & S                                                                                                                                                                                                                                                                                                                                                        | Services Tax                                                                                             |

#### FEATURES:

Four units in building. Unit 1 (3,200 sq. ft.) & 2 (2,400 sq. ft) currently vacant and ready for owner occupier.
Units 3 & 4 (1,800 sq. ft. each, total 3,600 sq. ft.) leased until June 30, 2024.
Building has 18 – 20 ft ceiling heights with two 14 X 14 foot OHD and two 16 X 14 OHD. Building has well water, holding tanks and inground catch basin. Perimeter fence with rolling gate.
Adjacent to East Perimeter Highway with excellent visibility. Excellent opportunity for Owner Occupier.