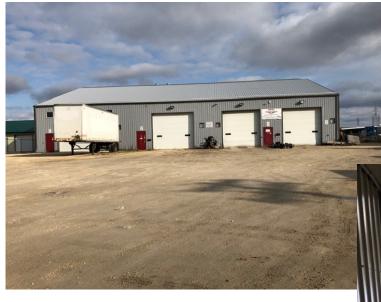

G.T. Rowswell Realty Leasing Co.

| LEGAL:Lot 13 block 1 Plan 35572 WLTO<br>In W 1/2 15-11-4 EPMBUILDING AREA:Approximately 9,200 sq. ftLOT SIZE:Approximately 1.0 AcreZONING:Industrial, Springfield Municipality                                                                                                                                                                                                                                              |                                                                                                          |
|-----------------------------------------------------------------------------------------------------------------------------------------------------------------------------------------------------------------------------------------------------------------------------------------------------------------------------------------------------------------------------------------------------------------------------|----------------------------------------------------------------------------------------------------------|
| LOT SIZE: Approximately 1.0 Acre                                                                                                                                                                                                                                                                                                                                                                                            |                                                                                                          |
|                                                                                                                                                                                                                                                                                                                                                                                                                             |                                                                                                          |
| ZONING: Industrial, Springfield Municipality                                                                                                                                                                                                                                                                                                                                                                                |                                                                                                          |
|                                                                                                                                                                                                                                                                                                                                                                                                                             |                                                                                                          |
| FEATURES: Four units in building. Unit 1 (3,200 sq. (2,400 sq. ft) currently vacant and read occupier. Units 3 & 4 (1,800 sq. ft. each sq. ft.) leased until June 30, 2024. Build 18 – 20 ft ceiling heights with two 14 X and two 16 X 14 OHD. Building has we holding tanks and inground catch basin fence with rolling gate. Adjacent to Eas Highway with excellent visibility. Excelled opportunity for Owner Occupier. | dy for owner<br>h, total 3,600<br>ding has<br>(14 foot OHD<br>ell water,<br>n. Perimeter<br>st Perimeter |
| 2023 REALTY TAXES: \$18,883.78                                                                                                                                                                                                                                                                                                                                                                                              |                                                                                                          |
| POSSESSION: To Be Arranged                                                                                                                                                                                                                                                                                                                                                                                                  |                                                                                                          |
| PARKING: On Site                                                                                                                                                                                                                                                                                                                                                                                                            |                                                                                                          |
| FINANCING: Purchaser to arrange its own financing<br>Vendor willing to finance                                                                                                                                                                                                                                                                                                                                              | J                                                                                                        |
| SALE PRICE: \$1,750,000.00<br>Purchase price is subject to Goods & S                                                                                                                                                                                                                                                                                                                                                        | Services Tax                                                                                             |

#### FEATURES:

Four units in building. Unit 1 (3,200 sq. ft.) & 2 (2,400 sq. ft) currently vacant and ready for owner occupier.
Units 3 & 4 (1,800 sq. ft. each, total 3,600 sq. ft.) leased until June 30, 2024.
Building has 18 – 20 ft ceiling heights with two 14 X 14 foot OHD and two 16 X 14 OHD. Building has well water, holding tanks and inground catch basin. Perimeter fence with rolling gate.
Adjacent to East Perimeter Highway with excellent visibility. Excellent opportunity for Owner Occupier.