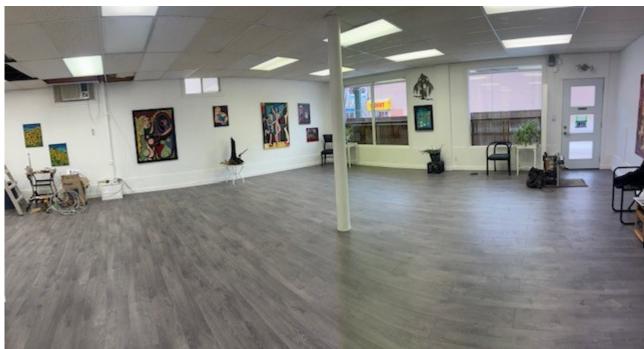

last months rental plus one months damage deposit.

LEASE TERM: 3 - 5 Years

POSSESSION: Arranged

ZONING: C1

FEATURES: Great street exposure in the heart of St. Boniface.

Beautifully renovated. Open to a variety of uses under

## **FEATURES:**

Great street exposure in the heart of St. Boniface.

Beautifully renovated. Open to a variety of uses under
C1 zoning. CAM approx. \$8.00 per sq. ft. or \$1,266.67 per month.

Water and Gas included in CAM costs.