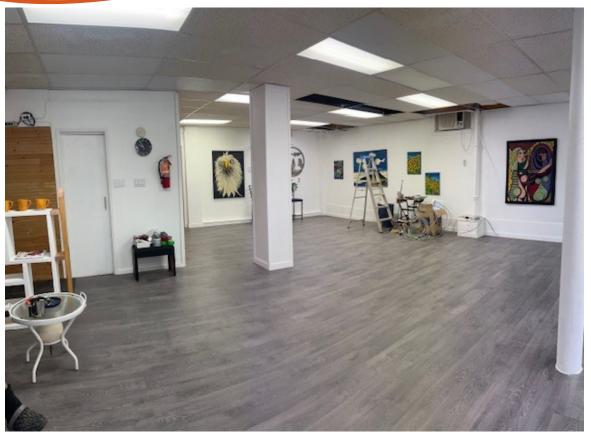

last months rental plus one months damage deposit.

LEASE TERM: 3 - 5 Years

POSSESSION: Arranged

ZONING: C1

FEATURES: Great street exposure in the heart of St. Boniface.

Beautifully renovated. Open to a variety of uses under

## **FEATURES:**

Great street exposure in the heart of St. Boniface.

Beautifully renovated. Open to a variety of uses under
C1 zoning. CAM approx. \$8.00 per sq. ft. or \$1,266.67 per month.

Water and Gas included in CAM costs.