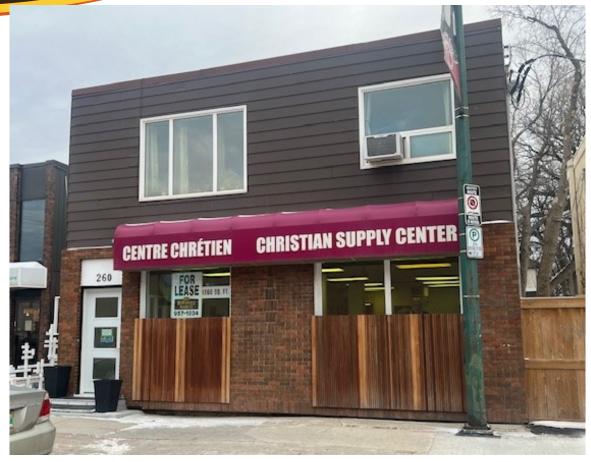

## **FOR LEASE**

260 Tache Avenue Winnipeg, MB

~1,200 Sq. Ft.

C2 Zoning

\$1,900.00per month net (plus applicable taxes)

For more information contact:

Darin Richard

G.T. Rowswell Realty Leasing Co. Suite 300, 460 Main Street
Winnipeg, MB. R3B 1B6
(office) 204.957.1834
(mobile) 204.955.6781
(fax) 204.943.8696
darinrichard@me.com
www.rowswellrealty.com

## For Lease: 260 Tache Avenue

LOCATION: 260 Tache Avenue

AREA: Approximately 1,200 square feet

TENANT'S Rent. Hydro.

RESPONSIBILITIES: Janitor service & waste disposal.

Pro rata share of grounds maintenance & snow removal.