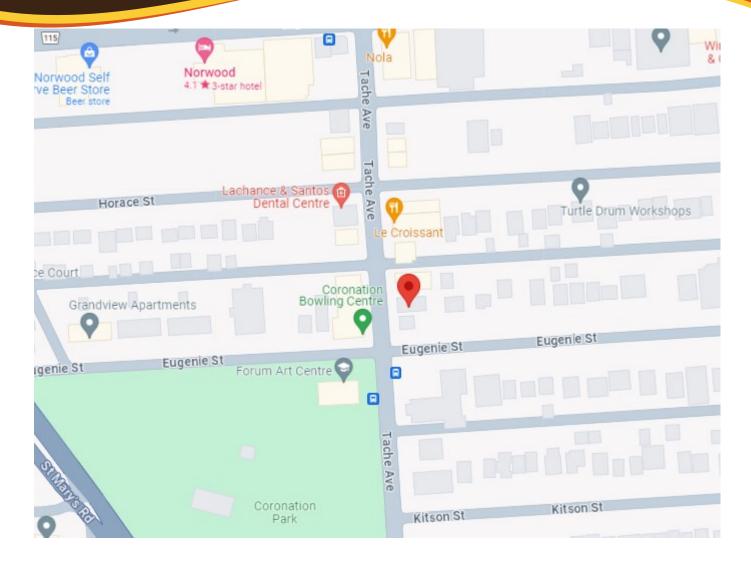

## **FOR LEASE**

260 Tache Avenue Winnipeg, MB

~1,200 Sq. Ft.

C2 Zoning

\$1,900.00per month net (plus applicable taxes)

For more information contact:

Darin Richard

G.T. Rowswell Realty Leasing Co. Suite 300, 460 Main Street
Winnipeg, MB. R3B 1B6
(office) 204.957.1834
(mobile) 204.955.6781
(fax) 204.943.8696
darinrichard@me.com
www.rowswellrealty.com

## For Lease: 260 Tache Avenue

LOCATION: 260 Tache Avenue

AREA: Approximately 1,200 square feet

TENANT'S Rent. Hydro.

RESPONSIBILITIES: Janitor service & waste disposal.

Pro rata share of grounds maintenance & snow removal.