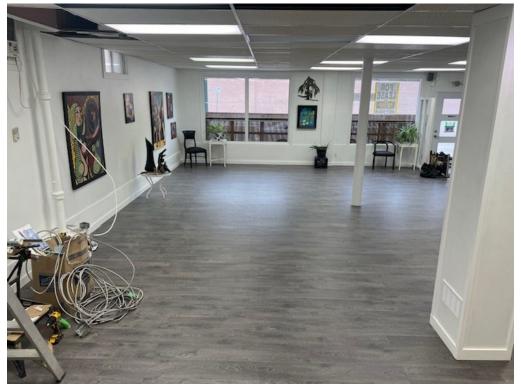

## For Lease: 260 Tache Avenue

LOCATION: 260 Tache Avenue

AREA: Approximately 1,200 square feet

TENANT'S Rent. Hydro.

RESPONSIBILITIES: Janitor service & waste disposal.

Pro rata share of grounds maintenance & snow removal.

## **FEATURES:**

Great street exposure in the heart of St. Boniface.

Beautifully renovated. Open to a variety of uses under
C1 zoning. CAM approx. \$8.00 per sq. ft. or \$1,266.67 per month.

Water and Gas included in CAM costs.