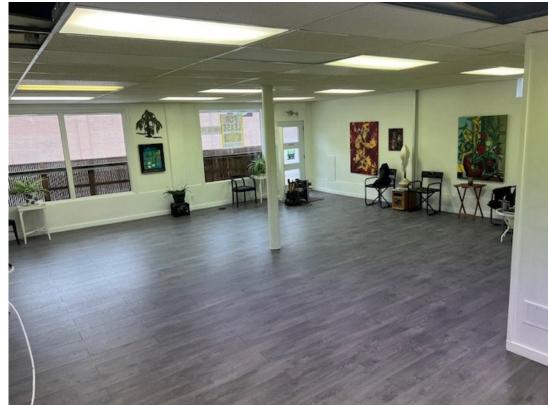

## For Lease: 260 Tache Avenue

LOCATION: 260 Tache Avenue

AREA: Approximately 1,200 square feet

TENANT'S Rent. Hydro.

RESPONSIBILITIES: Janitor service & waste disposal.

Pro rata share of grounds maintenance & snow removal.

## **FEATURES:**

Great street exposure in the heart of St. Boniface.

Beautifully renovated. Open to a variety of uses under
C1 zoning. CAM approx. \$8.00 per sq. ft. or \$1,266.67 per month.

Water and Gas included in CAM costs.