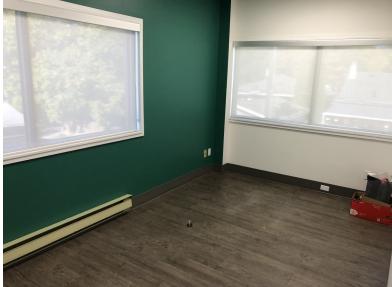

### **FEATURES**:

Two story commercial office building having a medical clinic and pharmacy on main floor as tenants with second floor of 3,200 sq. ft. available for lease. Ten parking stalls on the west side of the building are reserved for second floor tenant.