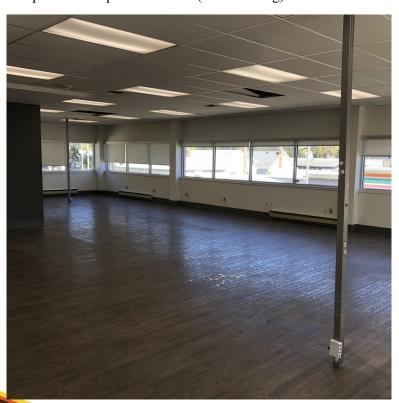

### **FEATURES**:

Two story commercial office building having a medical clinic and pharmacy on main floor as tenants with second floor of 3,200 sq. ft. available for lease. Ten parking stalls on the west side of the building are reserved for second floor tenant.