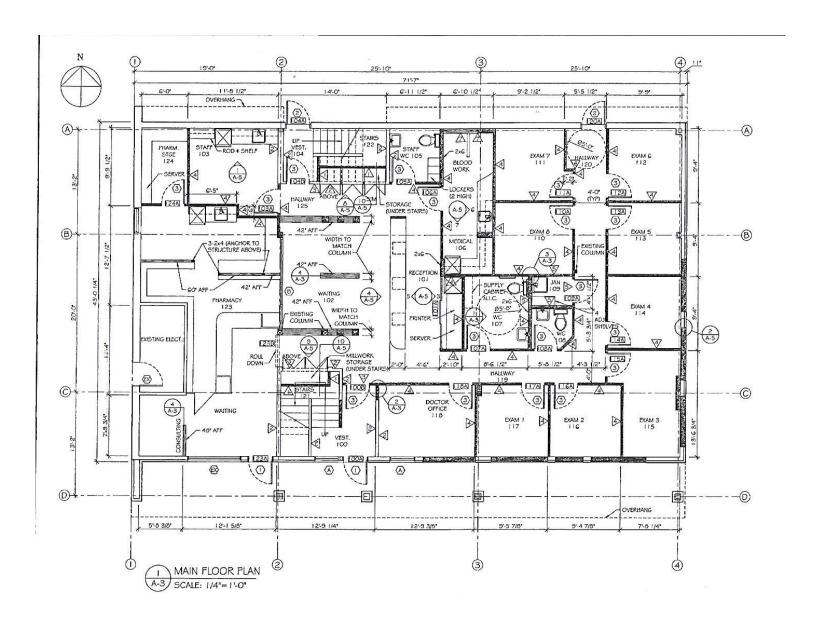

C1

**AGE**: 1976

**FEATURES:** Two story commercial office building having a medical

clinic and pharmacy on main floor as tenants with second

floor of 3,200 sq. ft. available for lease.

Ten parking stalls on the west side of the building are

reserved for second floor tenant.

**2023 REALTY TAXES:** \$22,463.09

**POSSESSION:** To Be Arranged

**PARKING:** 25 on Site

**FINANCING:** Purchaser to arrange its own financing

SALE PRICE: \$1,750,000.00

Purchase price is subject to Goods & Services Tax





Reception Meeting Room off Open Area

Private Office (Room 3)









Board Room Board Room

Open Landscape Office Area (North Facing)



Open Office Area (South Facing)





Staff Room/Kitchen

Server Room

Parking Lot





## FOR SALE - 395 STAFFORD STREET MAIN FLOOR - FLOOR PLAN





# FOR SALE - 395 STAFFORD STREET SECOND FLOOR - FLOOR PLAN







### **FEATURES**:

Two story commercial office building having a medical clinic and pharmacy on main floor as tenants with second floor of 3,200 sq. ft. available for lease. Ten parking stalls on the west side of the building are reserved for second floor tenant.

#### CTC 29JMar.19

The information contained herein has been derived from data supplied by the Owner, the municipality or city, and other such sources deemed to be reliable. However, G.T. Rowswell Realty Leasing Co., does not guarantee the adequacy or accuracy and assumes no responsibility for errors or omissions. You are replying on your own enquiries and inspection. The information has been received and is being provided in good faith. There is no warranty,