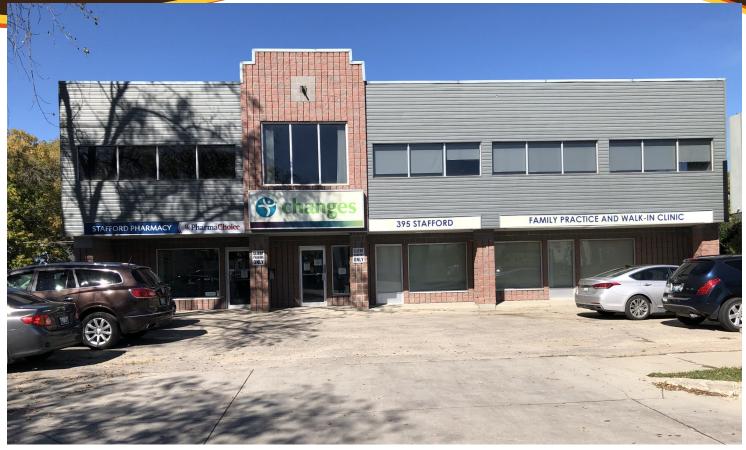

### **FOR SALE**

### 395 STAFFORD STREET Winnipeg, MB

~6,650 Sq. Ft. includes ~3,150 sq. ft. main floor ~3,500 sq. ft. second floor

C2 Zoning

\$1,750,000.00 (plus applicable taxes)

For more information:

Graeme T. Rowswell President

#### FOR SALE - 395 STAFFORD STREET

LOCATION: 395 Stafford Street

**LEGALS**: 2679982 and 2679988

**BUILDING AREA:** ~6,650 sq. f.t on two levels

~3,150 sq. ft. main floor and ~3,500 sq. ft. second floor

**LOT SIZE:** ~12,129 sq. ft.

**ZONING**: C1

**AGE**: 1976

**FEATURES:** Two story commercial office building having a medical

clinic and pharmacy on main floor as tenants with second

floor of 3,200 sq. ft. available for lease.

Ten parking stalls on the west side of the building are

### **FEATURES**:

Two story commercial office building having a medical clinic and pharmacy on main floor as tenants with second floor of 3,200 sq. ft. available for lease. Ten parking stalls on the west side of the building are reserved for second floor tenant.