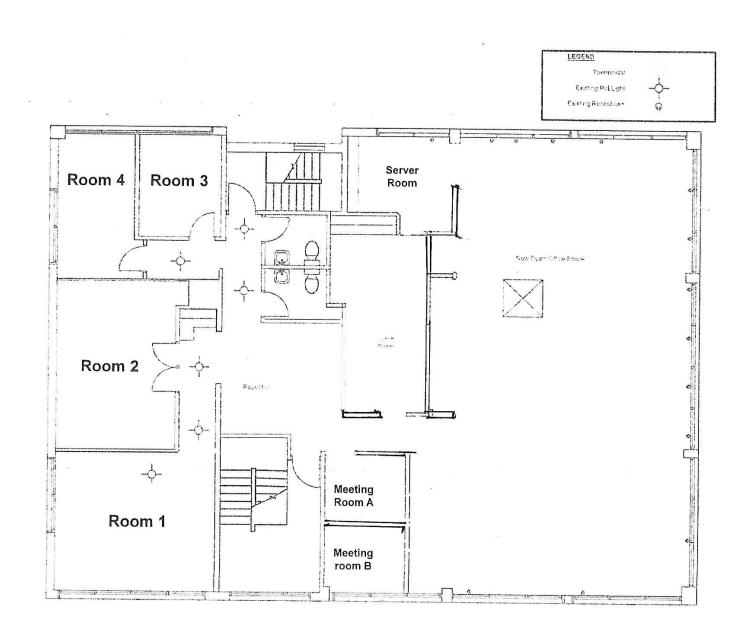

Reception Meeting Room off Open Area

Private Office (Room 3)

Board Room Board Room

Open Landscape Office Area (North Facing)

Open Office Area (South Facing)

Staff Room/Kitchen

Server Room

Parking Lot

# FOR SALE - 395 STAFFORD STREET SECOND FLOOR - FLOOR PLAN