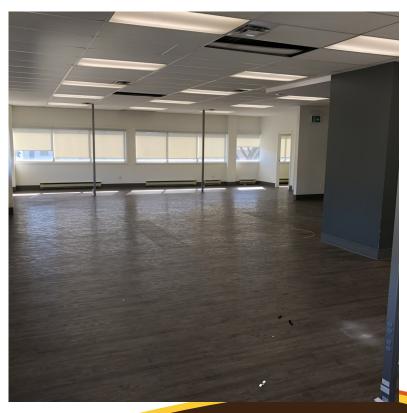

### **FEATURES**:

Two story commercial office building having a medical clinic and pharmacy on main floor as tenants with second floor of 3,200 sq. ft. available for lease. Ten parking stalls on the west side of the building are reserved for second floor tenant.