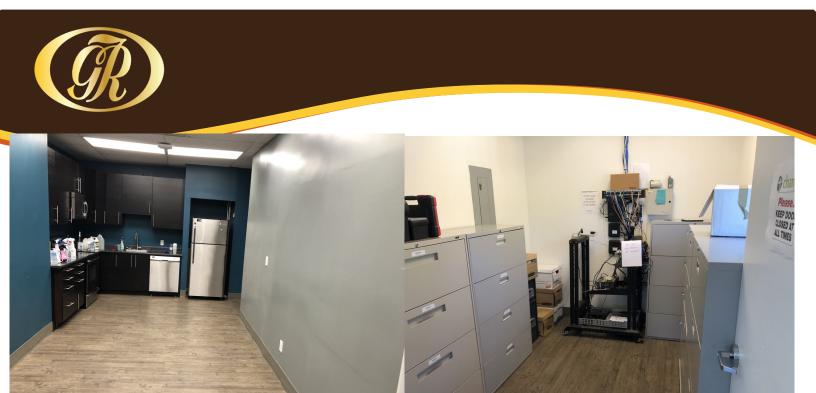

Reception Meeting Room off Open Area

Private Office (Room 3)

Board Room Board Room

Open Landscape Office Area (North Facing)

Open Office Area (South Facing)

Staff Room/Kitchen

Server Room

Parking Lot