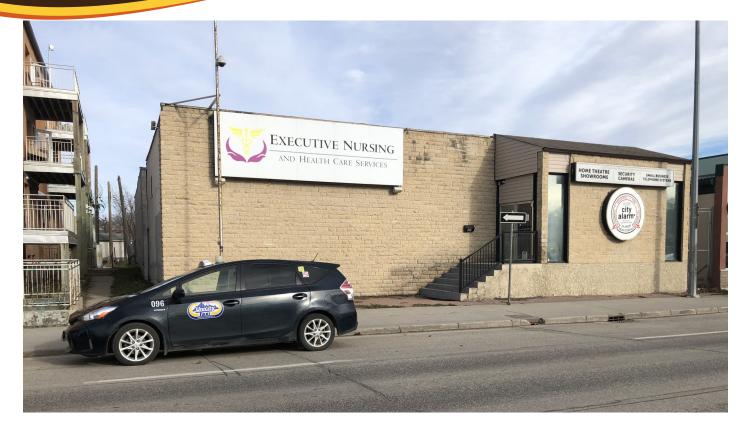

### For Sale - 605 NOTRE DAME AVENUE

LOCATION: 605 Notre Dame

**LEGAL:** 2652156/1

**BUILDING AREA:** Main Floor approx. 4,687 sq. ft

plus Lower Level of approx. 2,238 sq. ft.

**TOTAL BUILDING AREA:** Approx 6,925 sq. ft.

**LOT SIZE:** 11,678 sq. ft.

**ZONING:** CMU – Commercial Mixed Use

**FEATURES:** Building consists of several private offices as well

as open workspace area. Lower level has fully functioning washroom. Building equipped with overhead loading door and small warehouse area. Located on busy street in high profile area close

to HSC complete with onsite parking and

excellent signage.

**2023 REALTY TAXES:** \$8,338.74

**POSSESSION:** To Be Arranged

PARKING: 15 on Site

**FINANCING:** Purchaser to arrange its own financing

**SALE PRICE:** \$695,000.00

Front Entrance

Kitchen

Front Reception

Open Area

Theater/Showroom Showroom

Private Offices

Parking Lot

Lower Level Storage