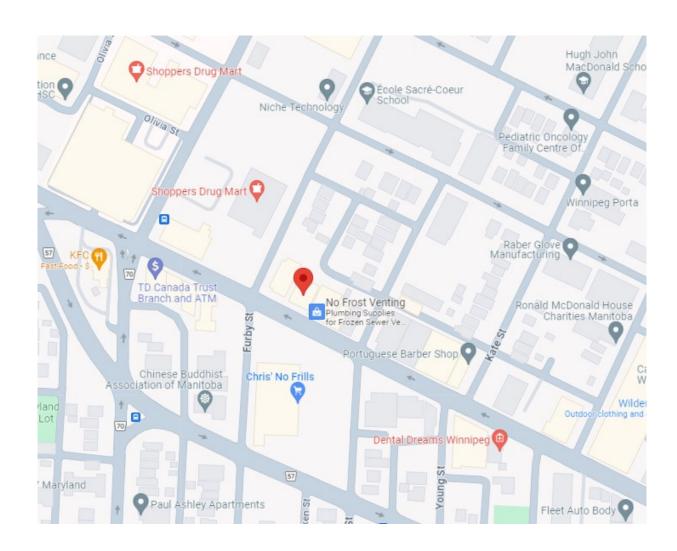

### For Sale - 605 NOTRE DAME AVENUE

LOCATION: 605 Notre Dame

**LEGAL:** 2652156/1

**BUILDING AREA:** Main Floor approx. 4,687 sq. ft

plus Lower Level of approx. 2,238 sq. ft.

**TOTAL BUILDING AREA:** Approx 6,925 sq. ft.

**LOT SIZE:** 11,678 sq. ft.

**ZONING:** CMU – Commercial Mixed Use

**FEATURES:** Building consists of several private offices as well

as open workspace area. Lower level has fully functioning washroom. Building equipped with overhead loading door and small warehouse area. Located on busy street in high profile area close

to HSC complete with onsite parking and

excellent signage.

**2023 REALTY TAXES:** \$8,338.74

**POSSESSION:** To Be Arranged

PARKING: 15 on Site

**FINANCING:** Purchaser to arrange its own financing

**SALE PRICE:** \$695,000.00