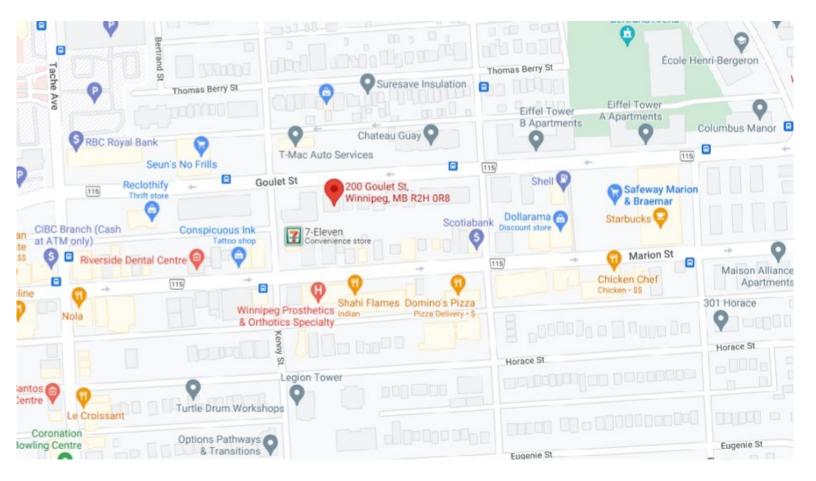

#### 300 - 200 Goulet Street Winnipeg, MB

~2,655 Sq. Ft.

C2 Zoning

### **300 - 200 Goulet for Lease**

LOCATION: 300 – 200 Goulet Street

AREA: Approximately 2,655 square feet

TENANT'S<br/>RESPONSIBILITIES:Rent.Janitor service & waste disposal.<br/>Pro rata share of grounds maintenance & snow removal.<br/>Pro-rata share of all realty taxes.<br/>Normal maintenance & repair.<br/>Pro-rata share of Building insurance & extended coverage<br/>Lighting replacement.<br/>Management & Supervisory Fee.