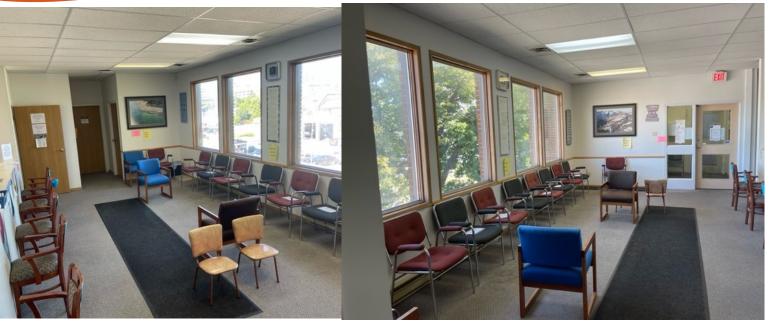

**REQUIRED DEPOSIT:** 3 months base rent to be applied towards the first and last months rental plus one months damage deposit.

**LEASE TERM:** 5 Years

POSSESSION: Arranged

**ZONING:** C2

FEATURES:Modern Office with lots of natural light. Up to Eight (8) Office/<br/>Treatment Rooms. Common Area Cost estimated at \$8.00 per sq.<br/>ft. per annum based on 2021 costs or \$3,113.33 per month

### FEATURES:

Modern Office with lots of natural light. Up to Eight (8) Office/Treatment Rooms. Common Area Cost estimated at \$8.00 per sq. ft. per annum based on 2021 costs or \$3,113.33 per month

CTC 29JMar.19