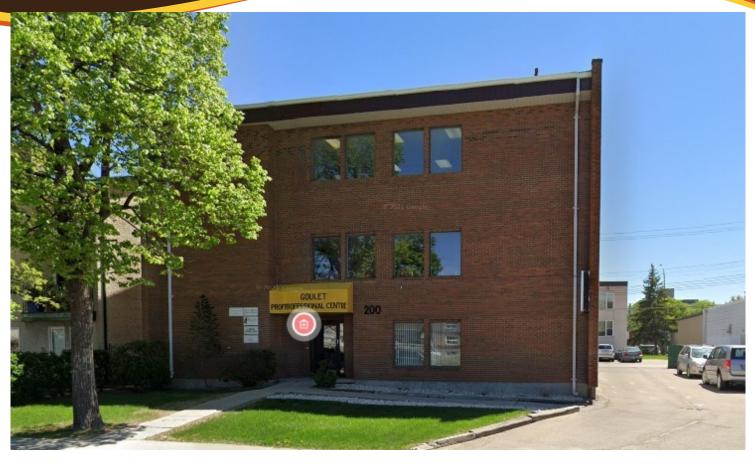

#### 300 - 200 Goulet Street Winnipeg, MB

~2,655 Sq. Ft.

C2 Zoning

### **300 - 200 Goulet for Lease**

LOCATION: 300 – 200 Goulet Street

AREA: Approximately 2,655 square feet

TENANT'S<br/>RESPONSIBILITIES:Rent.Janitor service & waste disposal.<br/>Pro rata share of grounds maintenance & snow removal.<br/>Pro-rata share of all realty taxes.<br/>Normal maintenance & repair.<br/>Pro-rata share of Building insurance & extended coverage<br/>Lighting replacement.<br/>Management & Supervisory Fee.