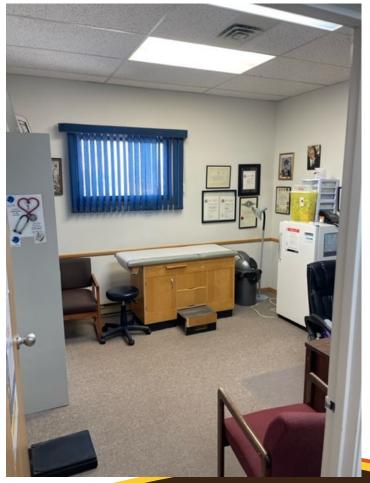

**REQUIRED DEPOSIT:** 3 months base rent to be applied towards the first and last months rental plus one months damage deposit.

**LEASE TERM:** 5 Years

POSSESSION: Arranged

**ZONING:** C2

FEATURES:Modern Office with lots of natural light. Up to Eight (8) Office/<br/>Treatment Rooms. Common Area Cost estimated at \$8.00 per sq.<br/>ft. per annum based on 2021 costs or \$3,113.33 per month

### FEATURES:

Modern Office with lots of natural light. Up to Eight (8) Office/Treatment Rooms. Common Area Cost estimated at \$8.00 per sq. ft. per annum based on 2021 costs or \$3,113.33 per month

CTC 29JMar.19