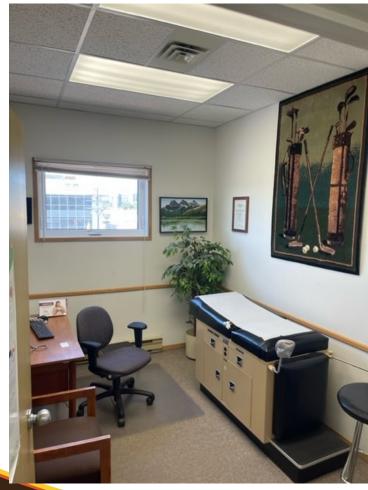

**REQUIRED DEPOSIT:** 3 months base rent to be applied towards the first and last months rental plus one months damage deposit.

**LEASE TERM:** 5 Years

POSSESSION: Arranged

**ZONING:** C2

FEATURES:Modern Office with lots of natural light. Up to Eight (8) Office/<br/>Treatment Rooms. Common Area Cost estimated at \$8.00 per sq.<br/>ft. per annum based on 2021 costs or \$3,113.33 per month

### FEATURES:

Modern Office with lots of natural light. Up to Eight (8) Office/Treatment Rooms. Common Area Cost estimated at \$8.00 per sq. ft. per annum based on 2021 costs or \$3,113.33 per month

CTC 29JMar.19