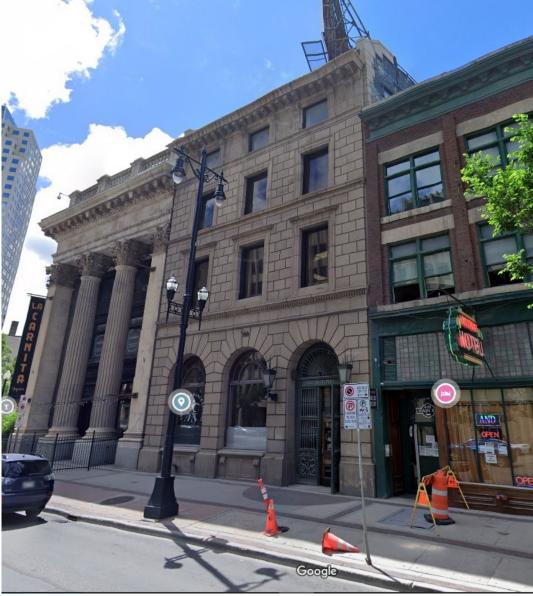

## **FOR LEASE**

Unit 302 - 460 Main Street Winnipeg, MB ~700 Sq. Ft. C Zoning \$933.33 per month gross (plus applicable taxes)

For more information contact:

Darin Richard

G.T. Rowswell Realty Leasing Co. Suite 300, 460 Main Street Winnipeg, MB. R3B 1B6 (office) 204.957.1834 (mobile) 204.955.6781 (fax) 204.943.8696 darinrichard@me.com www.rowswellrealty.com

## **302 - 460 Main Street For Lease**

| LOCATION:                       | 302 – 460 Main Street                                                                                                                                                                                                                                                                                         |
|---------------------------------|---------------------------------------------------------------------------------------------------------------------------------------------------------------------------------------------------------------------------------------------------------------------------------------------------------------|
| AREA:                           | Approximately 700 square feet                                                                                                                                                                                                                                                                                 |
| TENANT'S<br>RESPONSIBILITIES:   | Rent. Hydro. Heat.<br>Janitor service & waste disposal.<br>Pro rata share of grounds maintenance & snow removal.<br>Pro-rata share of all realty taxes.<br>Normal maintenance & repair.<br>Pro-rata share of Building insurance & extended coverage<br>Lighting replacement.<br>Management & Supervisory Fee. |
| LANDLORD'S<br>RESPONSIBILITIES: | Structural Repairs - roof deck, exterior walls (excluding glass) floor (excluding floor covering), water and building foundation.                                                                                                                                                                             |
| RENTAL:                         | \$16.00 per sq. ft. per annum gross or \$933.33 per month, plus Goods and Services Tax (GST).                                                                                                                                                                                                                 |
| REQUIRED DEPOSIT                | : 3 months base rent to be applied towards the first and last months rental plus one months damage deposit.                                                                                                                                                                                                   |
| LEASE TERM:                     | To Be Arranged                                                                                                                                                                                                                                                                                                |
| POSSESSION:                     | Arranged                                                                                                                                                                                                                                                                                                      |
| ZONING:                         | C – Character                                                                                                                                                                                                                                                                                                 |
| FEATURES:                       | Beautiful open space with private office, lots of natural light.                                                                                                                                                                                                                                              |
| PARKING:                        | Street                                                                                                                                                                                                                                                                                                        |