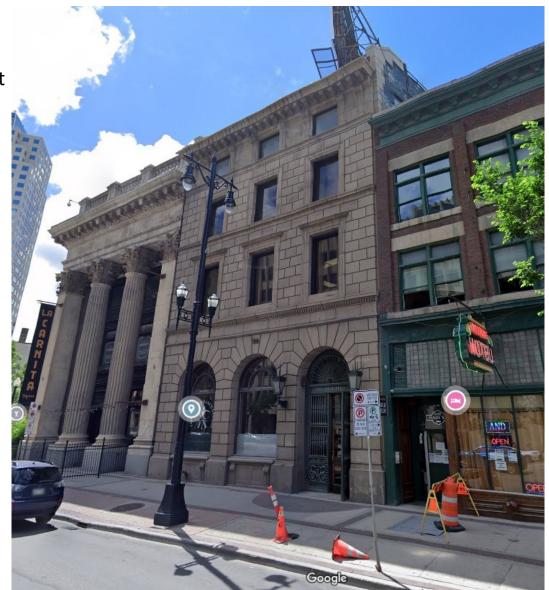

## **FOR LEASE**

Unit 202 - 460 Main Street

Winnipeg, MB

~1,069 Sq. Ft.

C Zoning

\$1,247.17 per month net

(plus applicable taxes)

For more information contact:

## 202 - 460 Main Street For Lease

**LOCATION:** 202 – 460 Main Street

AREA: Approximately 1,069 square feet

TENANT'S Rent. Hydro. Heat.

**RESPONSIBILITIES:** Janitor service & waste disposal.

Pro rata share of grounds maintenance & snow removal.