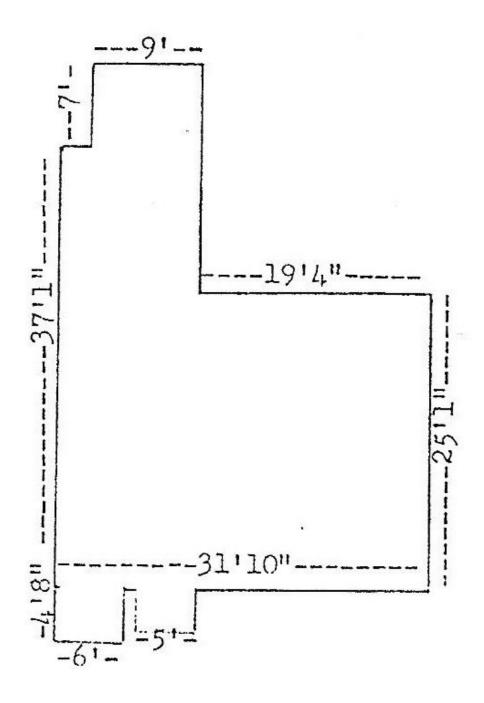

## 202 - 460 Main Street For Lease

**LOCATION:** 202 – 460 Main Street

AREA: Approximately 1,069 square feet

TENANT'S Rent. Hydro. Heat.

**RESPONSIBILITIES:** Janitor service & waste disposal.

Pro rata share of grounds maintenance & snow removal.