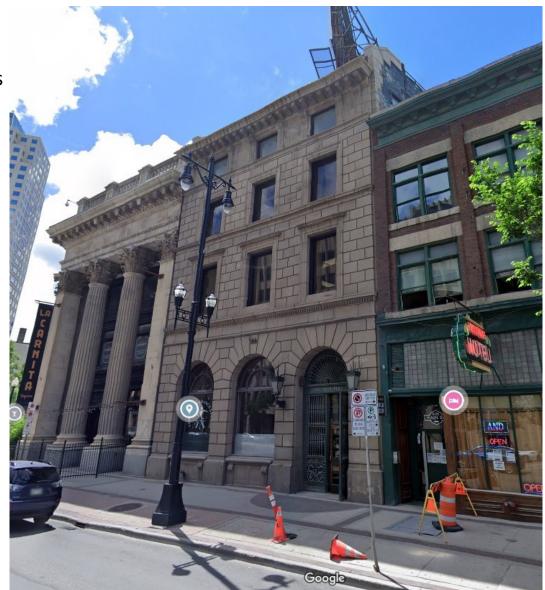

## **FOR LEASE**

Unit 201 - 460 Main Street

Winnipeg, MB

~300 Sq. Ft.

C Zoning \$400.00 per month gross (plus applicable taxes)

For more information contact:

Darin Richard

G.T. Rowswell Realty Leasing Co. Suite 300, 460 Main Street Winnipeg, MB. R<sub>3</sub>B<sub>1</sub>B<sub>6</sub> (office) 204.957.1834 (mobile) 204.955.6781 (fax) 204.943.8696 darinrichard@me.com www.rowswellrealty.com

## 201 - 460 Main Street For Lease

**LOCATION:** 201 – 460 Main Street

**AREA:** Approximately 300 square feet

**TENANT'S** Rent. Hydro. Heat.

**RESPONSIBILITIES:** Janitor service & waste disposal.

Pro rata share of grounds maintenance & snow removal.