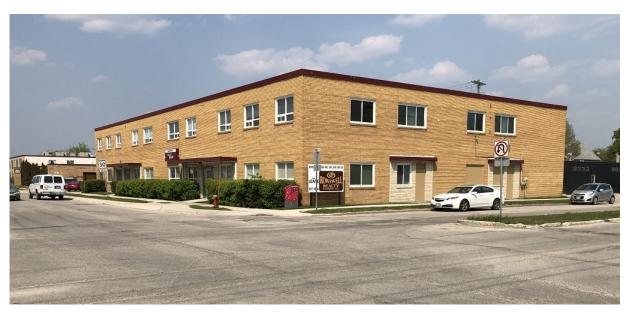

For Sale: 395 Berry Street, Winnipeg, MB, R3J 1N6

A prime St James Location in close proximity to Polo Park.

Well Maintained

Professionally Managed

Close to many amenities

Close to major transit routes

16 available office units for rental income.

Offering price: \$3,750,000

Building area: ~ 24,768 sq. ft

Lot size: ~ 19,206 sq

Property Type: Office

Year Built: 1961

Zoning: M1

Property Taxes (2021): \$53,367.29

Possession: To Be Arranged