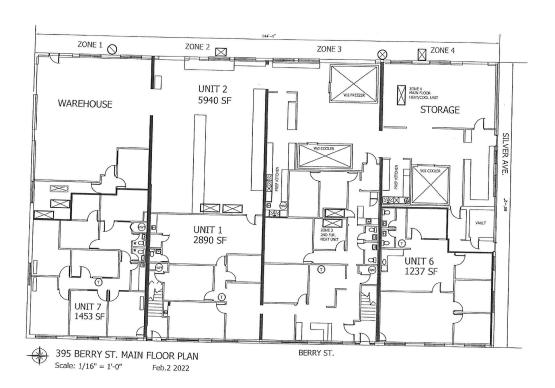

For Sale: 395 Berry Street, Winnipeg, MB, R3J 1N6

A prime St James Location in close proximity to Polo Park.

Well Maintained

Professionally Managed

Close to many amenities

Close to major transit routes

16 available office units for rental income.

Offering price: \$3,750,000

Building area: ~ 24,768 sq. ft

Lot size: ~ 19,206 sq

Property Type: Office

Year Built: 1961

Zoning: M1

Property Taxes (2021): \$53,367.29

Possession: To Be Arranged