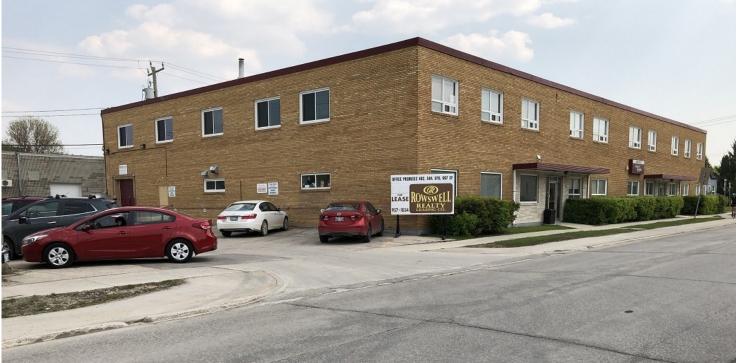

For Sale: 395 Berry Street, Winnipeg, MB, R3J 1N6

A prime St James Location in close proximity to Polo Park.

Well Maintained

Professionally Managed

Close to many amenities

Close to major transit routes

16 available office units for rental income.

Offering price: \$3,750,000

Building area: ~ 24,768 sq. ft

Lot size: ~ 19,206 sq

Property Type: Office

Year Built: 1961

Zoning: M1

Property Taxes (2021): \$53,367.29

Possession: To Be Arranged