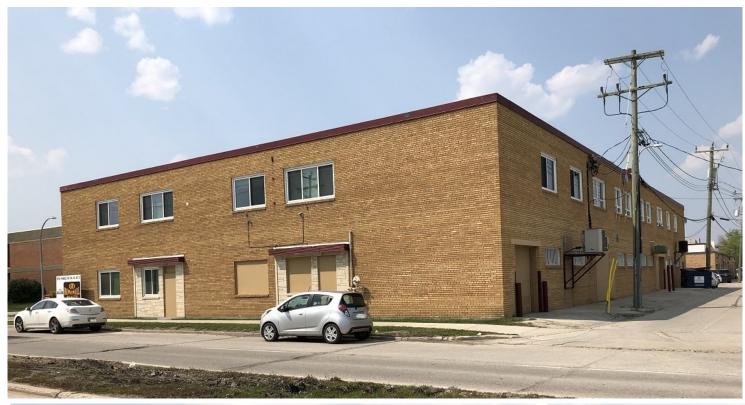

For Sale: 395 Berry Street, Winnipeg, MB, R3J 1N6

A prime St James Location in close proximity to Polo Park.

Well Maintained

Professionally Managed

Close to many amenities

Close to major transit routes

16 available office units for rental income.

Offering price: \$3,750,000

Building area: ~ 24,768 sq. ft

Lot size: ~ 19,206 sq

Property Type: Office

Year Built: 1961

Zoning: M1

Property Taxes (2021): \$53,367.29

Possession: To Be Arranged