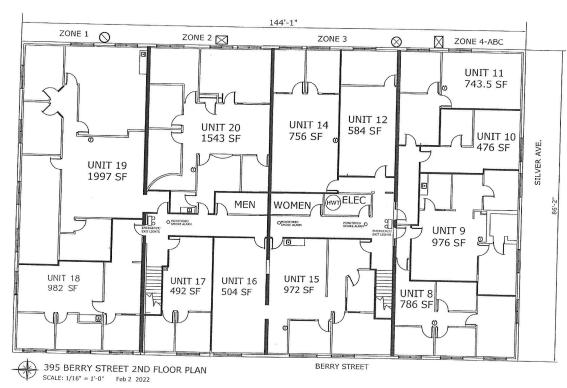

For Sale: 395 Berry Street, Winnipeg, MB, R3J 1N6

A prime St James Location in close proximity to Polo Park.

Well Maintained

Professionally Managed

Close to many amenities

Close to major transit routes

16 available office units for rental income.

Offering price: \$3,750,000

Building area: ~ 24,768 sq. ft

Lot size: ~ 19,206 sq

Property Type: Office

Year Built: 1961

Zoning: M1

Property Taxes (2021): \$53,367.29

Possession: To Be Arranged