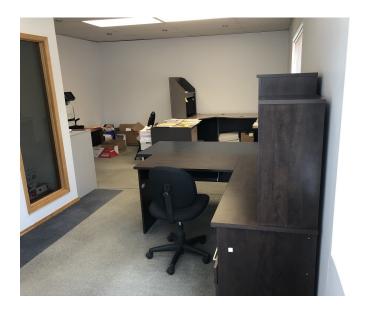

POSSESSION: Immediate

**FEATURES**: Nicely appointed air conditioned office premises

containing 2 large offices (13' x 16') plus 2 smaller offices

(~10' x 12'), storage room & general office.

**PARKING:** Scramble at rear.

## **FEATURES:**

Nicely appointed air conditioned office premises containing 2 large offices (13' x 16') plus 2 smaller offices (~10' x 12 '), storage room & general office.

CIC