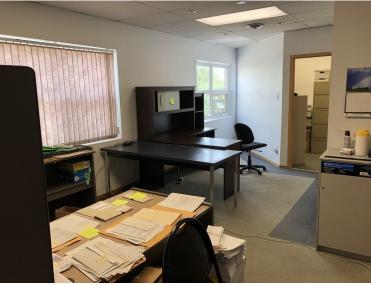

POSSESSION: Immediate

**FEATURES**: Nicely appointed air conditioned office premises

containing 2 large offices (13' x 16') plus 2 smaller offices

(~10' x 12'), storage room & general office.

**PARKING:** Scramble at rear.

## **FEATURES:**

Nicely appointed air conditioned office premises containing 2 large offices (13' x 16') plus 2 smaller offices (~10' x 12 '), storage room & general office.

CIC