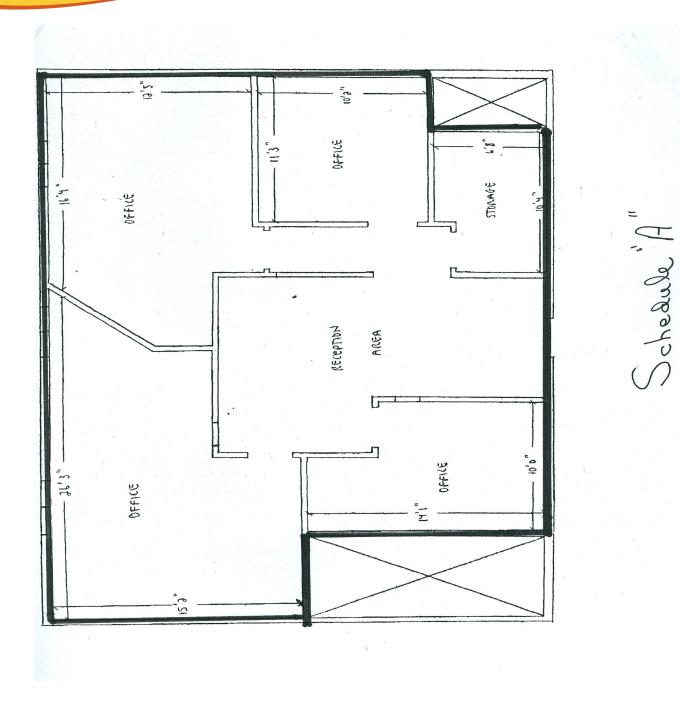

POSSESSION: Immediate

**FEATURES**: Nicely appointed air conditioned office premises

containing 2 large offices (13' x 16') plus 2 smaller offices

(~10' x 12'), storage room & general office.

**PARKING:** Scramble at rear.

## **FEATURES:**

Nicely appointed air conditioned office premises containing 2 large offices (13' x 16') plus 2 smaller offices (~10' x 12 '), storage room & general office.

CIC