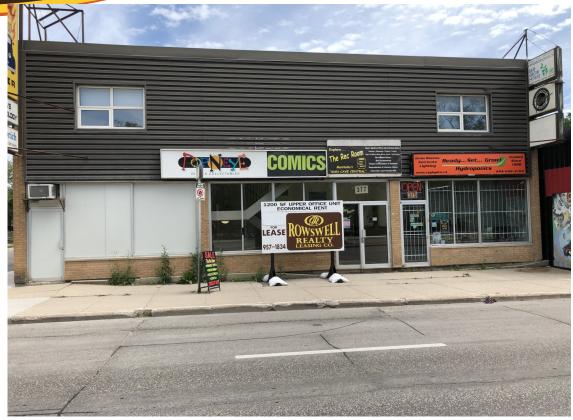

# **OFFICE SPACE FOR LEASE**

Unit 205 - 377 Henderson Hwy Winnipeg, MB.

~1,190 sq. ft.

C2 Zoning

\$1,487.50 SEMI-GROSS Rent Plus GST

For more information:

Graeme T. Rowswell President

G.T. Rowswell Realty Leasing Co. Suite 300, 460 Main Street Winnipeg, MB. R3B 1B6 (office) 204.957.1834 (mobile) 204.981.7455 (fax) 204.943.8696 rowswell@mymts.net www.rowswellrealty.com

## **205 - 377 HENDERSON HWY**

LOCATION: 205 - 377 HENDERSON HWY.

AREA: Approximately 1,190 square feet

TENANT'S Rent

**RESPONSIBILITIES:** Janitor service & waste disposal

Pro rata share of grounds maintenance & snow removal