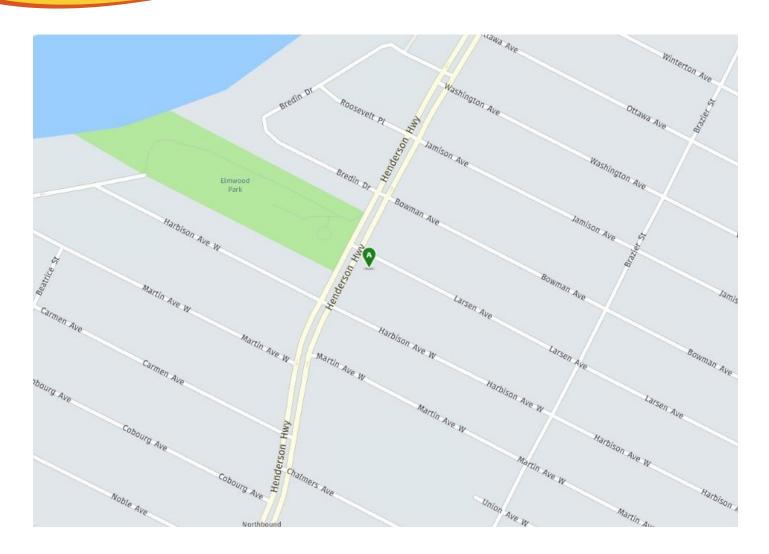

# **OFFICE SPACE FOR LEASE**

Unit 205 - 377 Henderson Hwy Winnipeg, MB.

~1,190 sq. ft.

C2 Zoning

\$1,487.50 SEMI-GROSS Rent Plus GST

For more information:

Graeme T. Rowswell President

G.T. Rowswell Realty Leasing Co. Suite 300, 460 Main Street Winnipeg, MB. R3B 1B6 (office) 204.957.1834 (mobile) 204.981.7455 (fax) 204.943.8696 rowswell@mymts.net www.rowswellrealty.com

## **205 - 377 HENDERSON HWY**

LOCATION: 205 - 377 HENDERSON HWY.

AREA: Approximately 1,190 square feet

TENANT'S Rent

**RESPONSIBILITIES:** Janitor service & waste disposal

Pro rata share of grounds maintenance & snow removal