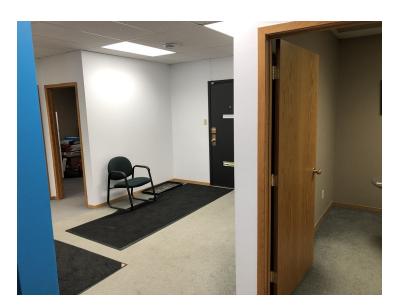

POSSESSION: Immediate

**FEATURES**: Nicely appointed air conditioned office premises

containing 2 large offices (13' x 16') plus 2 smaller offices

(~10' x 12'), storage room & general office.

**PARKING:** Scramble at rear.

## **FEATURES:**

Nicely appointed air conditioned office premises containing 2 large offices (13' x 16') plus 2 smaller offices (~10' x 12 '), storage room & general office.

CIC