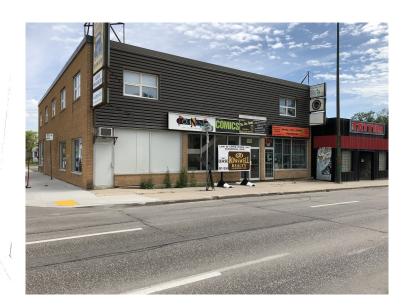

# **OFFICE SPACE FOR LEASE**

Unit 205 - 377 Henderson Hwy Winnipeg, MB.

~1,190 sq. ft.

C2 Zoning

\$1,487.50 SEMI-GROSS Rent Plus GST

For more information:

Graeme T. Rowswell President

G.T. Rowswell Realty Leasing Co. Suite 300, 460 Main Street Winnipeg, MB. R3B 1B6 (office) 204.957.1834 (mobile) 204.981.7455 (fax) 204.943.8696 rowswell@mymts.net www.rowswellrealty.com

## **205 - 377 HENDERSON HWY**

LOCATION: 205 - 377 HENDERSON HWY.

AREA: Approximately 1,190 square feet

TENANT'S Rent

**RESPONSIBILITIES:** Janitor service & waste disposal

Pro rata share of grounds maintenance & snow removal