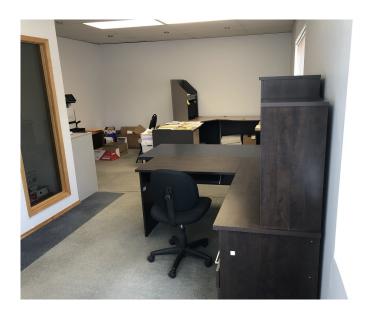

POSSESSION: Immediate

**FEATURES**: Nicely appointed air conditioned office premises

containing 2 large offices (13' x 16') plus 2 smaller offices

(~10' x 12'), storage room & general office.

**PARKING:** Scramble at rear.

## **FEATURES:**

Nicely appointed air conditioned office premises containing 2 large offices (13' x 16') plus 2 smaller offices (~10' x 12 '), storage room & general office.

CIC