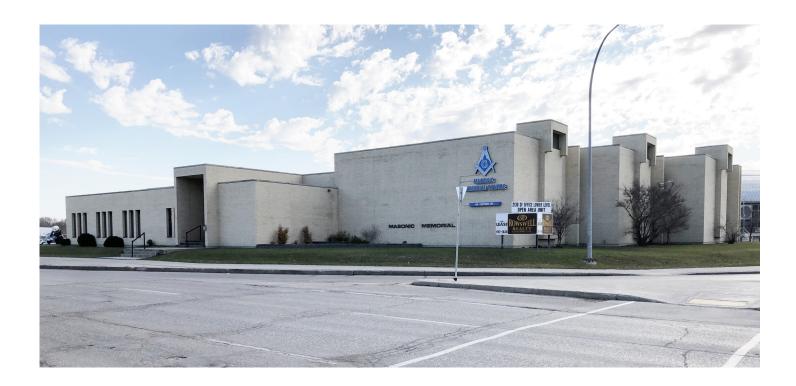

#### **FOR LEASE**

**420 CORYDON AVE. MASONIC MEMORIAL TEMPLE INC.**Winnipeg, MB

Lower Level Room ~Approximately **2,130 Sq. Ft.** 

\$17.50 / Sq. Ft. per annum Semi-Gross Or \$3,106.25 / Mnth

Plus Goods and Services Tax (GST)

LOCATION: 420 CORYDON – MASONIC MEMORIAL TEMPLE INC.

AREA: Lower Level Room Approximately 2,130 sq. ft.

**ZONING:** Commercial

**TENANT'S** 

**RESPONSIBILITIES:** Rent.

Janitor service & waste disposal

Tax escalation costs over base year 2018